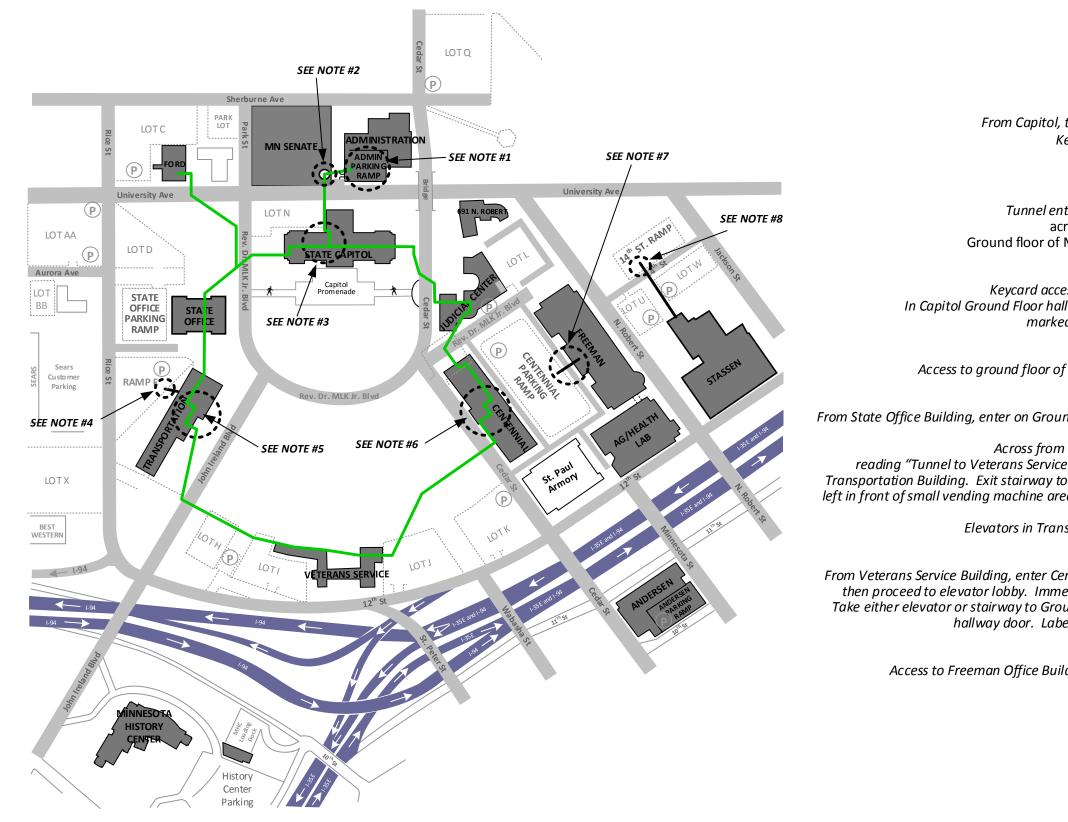

## Movement through Capitol Complex Tunnel System

# NOTE #1 Administration Parking Ramp

From Capitol, tunnel enters Level B of Administration Parking Ramp. Keycard access to Administration Building Ground Floor from Ramp's east stairway on Ramp Level E.

# NOTE #2 MN Senate Building

Tunnel entrance to Ground Floor - enter the MSB elevator/stairs across from University tunnel entrance, will bring you to Ground floor of MN Senate Building and public disability parking level.

#### NOTE #3 Capitol Building

Keycard access only to Capitol Building from Administration Ramp. In Capitol Ground Floor hallway, tunnel to Administration Ramp and Roundhouse marked by direction sign reading "Café, Parking Lot Tunnel."

#### NOTE #4 Transportation Building

Access to ground floor of Transportation Building from ground level of Ramp F.

## NOTE #5 Transportation Building

From State Office Building, enter on Ground Floor of Transportation Building and follow hallway past Cafeteria to Elevator Lobby area. Across from elevators is a stairway door. To right of door is a sign reading "Tunnel to Veterans Service Bldg. next level down." Take stairway to "Level B" of Transportation Building. Exit stairway to left in elevator lobby. Go to carpeted area, then turn left in front of small vending machine area. Tunnel to Veterans Service Building directly ahead.

Elevators in Transportation Building are accessible only with a keycard.

# NOTE #6 Centennial Office Building

From Veterans Service Building, enter Centennial Building on Level B. Turn left at first hallway, then proceed to elevator lobby. Immediately behind elevator lobby north side is a stairway. Take either elevator or stairway to Ground floor. Immediately east of north side elevators is a hallway door. Labeling above the door reads "<u>Tunnel to Judicial Center</u>."

> **NOTE #7 Freeman Office Building** Access to Freeman Office Building through east side, Green Level, Centennial Ramp.

> > **NOTE #8 Stassen Building** Access to Stassen Building from the 14<sup>th</sup> St. Ramp.