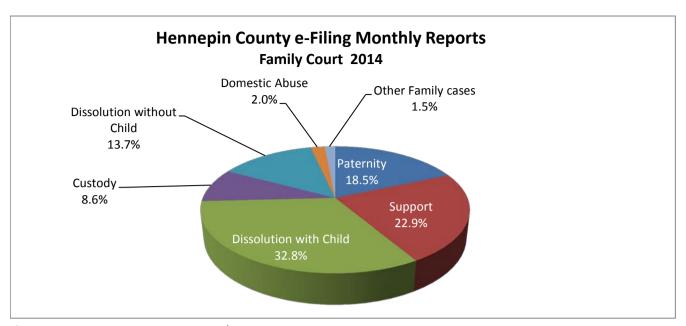

| Case Types                | Number  | Percent |
|---------------------------|---------|---------|
| Paternity                 | 23,255  | 18.5%   |
| Support                   | 28,826  | 22.9%   |
| Dissolution with Child    | 41,232  | 32.8%   |
| Custody                   | 10,867  | 8.6%    |
| Dissolution without Child | 17,185  | 13.7%   |
| Domestic Abuse            | 2,516   | 2.0%    |
| Other Family cases        | 1,908   | 1.5%    |
| Total Documents           | 125,789 | 100.0%  |