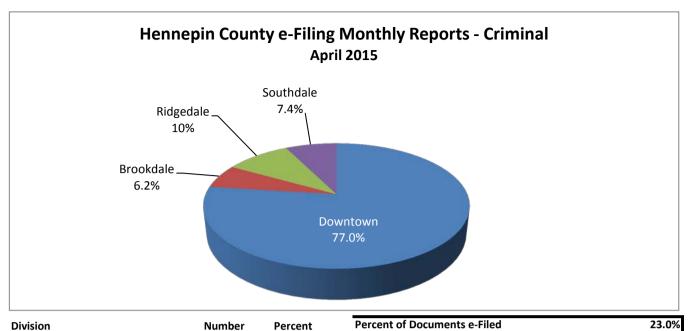

| Division        | Number | Percent |
|-----------------|--------|---------|
| Downtown        | 4,801  | 77.0%   |
| Brookdale       | 385    | 6.2%    |
| Ridgedale       | 585    | 9.4%    |
| Southdale       | 463    | 7.4%    |
|                 |        |         |
| Total Documents | 6,234  | 100.0%  |