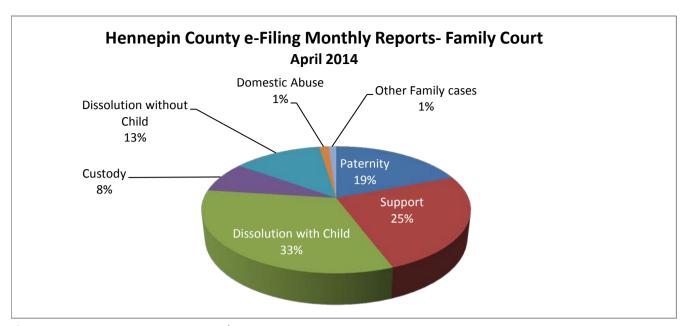

| Case Types                | Number | Percent |
|---------------------------|--------|---------|
| Paternity                 | 2,111  | 19.3%   |
| Support                   | 2,736  | 25.0%   |
| Dissolution with Child    | 3,592  | 32.8%   |
| Custody                   | 863    | 7.9%    |
| Dissolution without Child | 1,391  | 12.7%   |
| Domestic Abuse            | 145    | 1.3%    |
| Other Family cases        | 120    | 1.1%    |
| Total Documents           | 10,958 | 100.0%  |