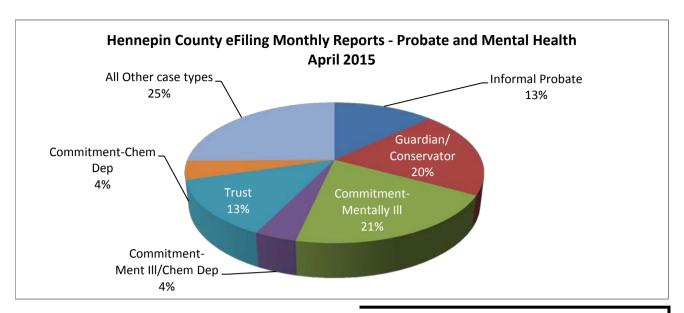

| Case Type                    | Number | Percent |  |
|------------------------------|--------|---------|--|
| Informal Probate             | 830    | 13.0%   |  |
| Guardian/Conservator         | 1,268  | 19.9%   |  |
| Commitment-Mentally III      | 1,308  | 20.5%   |  |
| Commitment-Ment III/Chem Dep | 246    | 3.9%    |  |
| Trust                        | 831    | 13.0%   |  |
| Commitment-Chem Dep          | 280    | 4.4%    |  |
| All Other case types         | 1,607  | 25.2%   |  |
| Total Documents              | 6,370  | 100.0%  |  |