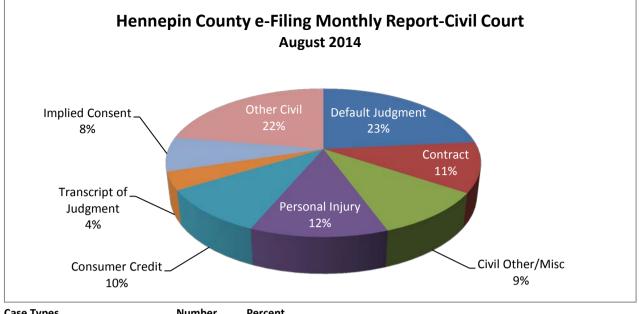

| Case Types                                                                                                                                                          | Number                                                                 | Percent                                                                      |
|---------------------------------------------------------------------------------------------------------------------------------------------------------------------|------------------------------------------------------------------------|------------------------------------------------------------------------------|
| Default Judgment                                                                                                                                                    | 3,755                                                                  | 23.4%                                                                        |
| Contract                                                                                                                                                            | 1,748                                                                  | 10.9%                                                                        |
| Civil Other/Misc                                                                                                                                                    | 1,616                                                                  | 10.1%                                                                        |
| Personal Injury                                                                                                                                                     | 1,911                                                                  | 11.9%                                                                        |
| Consumer Credit                                                                                                                                                     | 1,582                                                                  | 9.9%                                                                         |
| Transcript of Judgment                                                                                                                                              | 630                                                                    | 3.9%                                                                         |
| Implied Consent                                                                                                                                                     | 1,195                                                                  | 7.5%                                                                         |
| Other Civil                                                                                                                                                         | 3,585                                                                  | 22.4%                                                                        |
| Total Documents                                                                                                                                                     | 16,022                                                                 | 100.0%                                                                       |
|                                                                                                                                                                     |                                                                        |                                                                              |
| Originator of Documents                                                                                                                                             | Number                                                                 | Percent                                                                      |
| Judicial Branch                                                                                                                                                     | 2,832                                                                  | 17.7%                                                                        |
| Public Attorneys                                                                                                                                                    | 506                                                                    | 3.2%                                                                         |
| Justice Partners                                                                                                                                                    | 8                                                                      | 0.0%                                                                         |
| Private Law Firm                                                                                                                                                    | 12,676                                                                 | 79.1%                                                                        |
|                                                                                                                                                                     |                                                                        | 100.00/                                                                      |
| Total Documents                                                                                                                                                     | 16,022                                                                 | 100.0%                                                                       |
| Total Documents                                                                                                                                                     | 16,022                                                                 | 100.0%                                                                       |
| Total Documents Type of Documents                                                                                                                                   | 16,022<br>Number                                                       | Percent                                                                      |
|                                                                                                                                                                     |                                                                        |                                                                              |
| Type of Documents                                                                                                                                                   | Number                                                                 | Percent                                                                      |
| Type of Documents<br>Initializing Docs Only                                                                                                                         | <b>Number</b><br>5,124                                                 | <b>Percent</b><br>32.0%                                                      |
| Type of Documents<br>Initializing Docs Only<br>Subsequent Documents<br>Total Documents                                                                              | Number<br>5,124<br>10,898                                              | Percent<br>32.0%<br>68.0%<br>100.0%                                          |
| Type of Documents<br>Initializing Docs Only<br>Subsequent Documents<br>Total Documents<br>Time to Process Documents by                                              | Number<br>5,124<br>10,898<br><b>16,022</b>                             | Percent<br>32.0%<br>68.0%<br>100.0%<br>Subsequent                            |
| Type of Documents<br>Initializing Docs Only<br>Subsequent Documents<br>Total Documents                                                                              | Number<br>5,124<br>10,898<br><b>16,022</b><br>Initial Docs             | Percent<br>32.0%<br>68.0%<br>100.0%                                          |
| Type of Documents<br>Initializing Docs Only<br>Subsequent Documents<br>Total Documents<br>Time to Process Documents by<br>Type of Document                          | Number<br>5,124<br>10,898<br>16,022<br>Initial Docs<br>(hh:mm)         | Percent<br>32.0%<br>68.0%<br>100.0%<br>Subsequent<br>Docs<br>(hh:mm)         |
| Type of Documents<br>Initializing Docs Only<br>Subsequent Documents<br>Total Documents<br>Time to Process Documents by<br>Type of Document<br>Median amount of time | Number<br>5,124<br>10,898<br>16,022<br>Initial Docs<br>(hh:mm)<br>4:11 | Percent<br>32.0%<br>68.0%<br>100.0%<br>Subsequent<br>Docs<br>(hh:mm)<br>0:18 |
| Type of Documents<br>Initializing Docs Only<br>Subsequent Documents<br>Total Documents<br>Time to Process Documents by<br>Type of Document                          | Number<br>5,124<br>10,898<br>16,022<br>Initial Docs<br>(hh:mm)         | Percent<br>32.0%<br>68.0%<br>100.0%<br>Subsequent<br>Docs<br>(hh:mm)         |