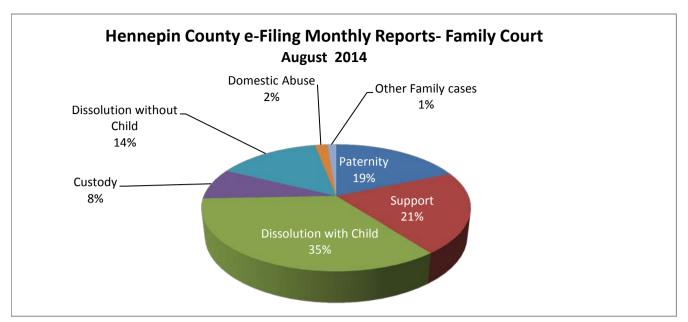

| Case Types                | Number | Percent |
|---------------------------|--------|---------|
| Paternity                 | 1,971  | 18.7%   |
| Support                   | 2,203  | 20.9%   |
| Dissolution with Child    | 3,667  | 34.8%   |
| Custody                   | 836    | 7.9%    |
| Dissolution without Child | 1,548  | 14.7%   |
| Domestic Abuse            | 190    | 1.8%    |
| Other Family cases        | 131    | 1.2%    |
| <b>Total Documents</b>    | 10,546 | 100.0%  |