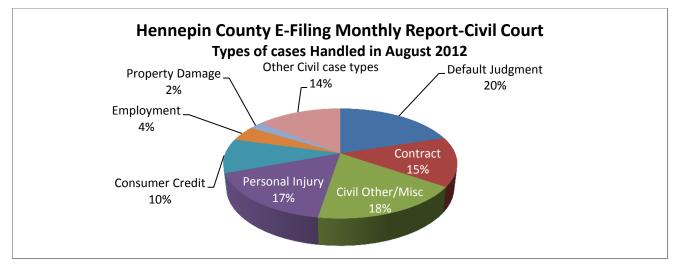

| Case Types             | Number | Percent |
|------------------------|--------|---------|
| Default Judgment       | 1,418  | 20.1%   |
| Contract               | 1,021  | 14.5%   |
| Civil Other/Misc       | 1,262  | 17.9%   |
| Personal Injury        | 1,178  | 16.7%   |
| Consumer Credit        | 707    | 10.0%   |
| Employment             | 313    | 4.4%    |
| Property Damage        | 155    | 2.2%    |
| Other Civil case types | 989    | 14.0%   |
| Total Documents        | 7,043  | 100.0%  |