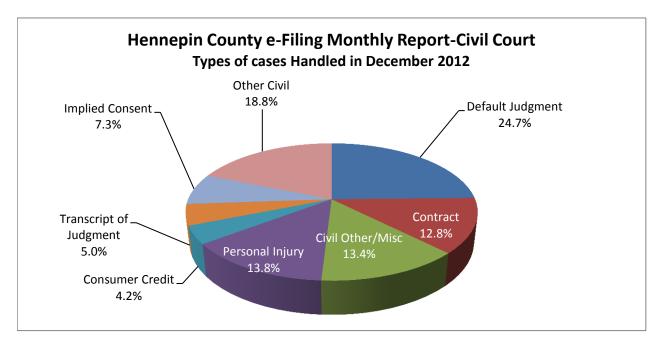

| Case Types             | Number | Percent |
|------------------------|--------|---------|
| Default Judgment       | 3,083  | 24.7%   |
| Contract               | 1,605  | 12.8%   |
| Civil Other/Misc       | 1,678  | 13.4%   |
| Personal Injury        | 1,722  | 13.8%   |
| Consumer Credit        | 527    | 4.2%    |
| Transcript of Judgment | 619    | 5.0%    |
| Implied Consent        | 914    | 7.3%    |
| Other Civil            | 2,350  | 18.8%   |
| Total Documents        | 12,498 | 100.0%  |