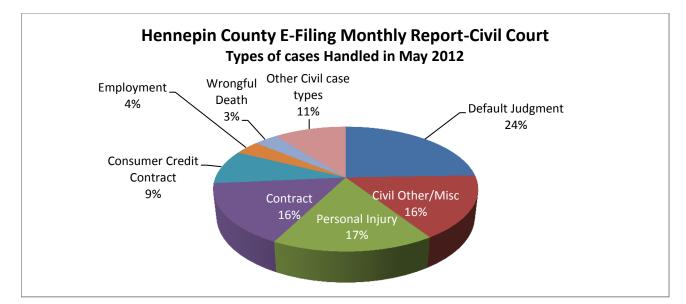

| Case Types               | Number | Percent |
|--------------------------|--------|---------|
| Default Judgment         | 1,765  | 24.4%   |
| Civil Other/Misc         | 1,184  | 16.4%   |
| Personal Injury          | 1,211  | 16.8%   |
| Contract                 | 1,152  | 15.9%   |
| Consumer Credit Contract | 640    | 8.9%    |
| Employment               | 262    | 3.6%    |
| Wrongful Death           | 250    | 3.5%    |
| Other Civil case types   | 761    | 10.5%   |
| Total Documents          | 7,225  | 100.0%  |