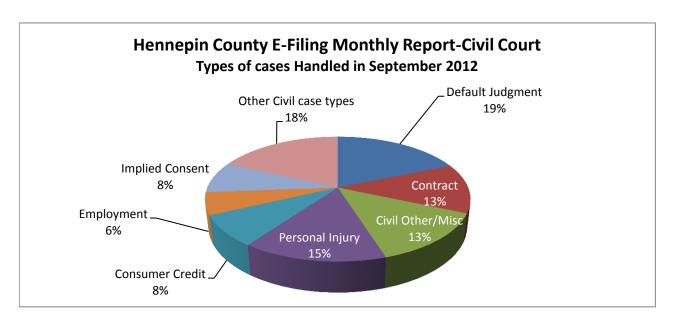

| Case Types             | Number | Percent |
|------------------------|--------|---------|
| Default Judgment       | 2,015  | 18.7%   |
| Contract               | 1,383  | 12.8%   |
| Civil Other/Misc       | 1,461  | 13.6%   |
| Personal Injury        | 1,601  | 14.9%   |
| Consumer Credit        | 867    | 8.0%    |
| Employment             | 622    | 5.8%    |
| Implied Consent        | 873    | 8.1%    |
| Other Civil case types | 1,954  | 18.1%   |
| Total Documents        | 10,776 | 100.0%  |