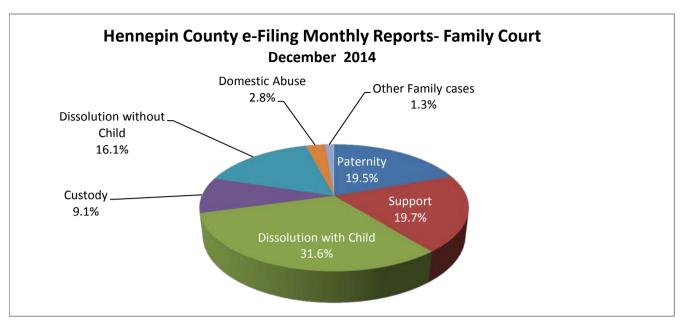

| Case Types                | Number | Percent |
|---------------------------|--------|---------|
| Paternity                 | 2,046  | 19.5%   |
| Support                   | 2,065  | 19.7%   |
| Dissolution with Child    | 3,314  | 31.6%   |
| Custody                   | 961    | 9.1%    |
| Dissolution without Child | 1,690  | 16.1%   |
| Domestic Abuse            | 292    | 2.8%    |
| Other Family cases        | 135    | 1.3%    |
| Total Documents           | 10,503 | 100.0%  |