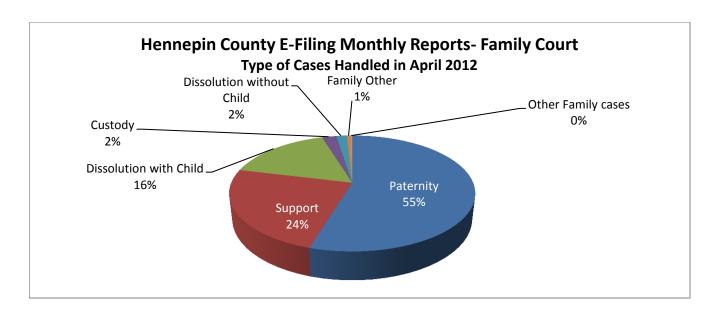

| Case Types                | Number | Percent |
|---------------------------|--------|---------|
| Paternity                 | 1,916  | 54.7%   |
| Support                   | 843    | 24.1%   |
| Dissolution with Child    | 576    | 16.4%   |
| Custody                   | 80     | 2.3%    |
| Dissolution without Child | 58     | 1.7%    |
| Family Other              | 24     | 0.7%    |
| Other Family cases        | 5      | 0.1%    |
| Total Documents           | 3,502  | 100.0%  |