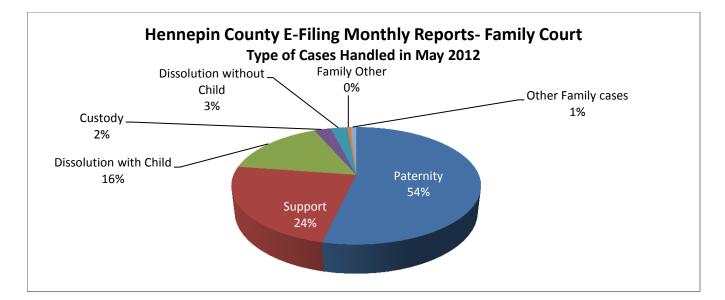

| Case Types                                       | Number                  | Percent                       |
|--------------------------------------------------|-------------------------|-------------------------------|
| Paternity                                        | 1,724                   | 53.6%                         |
| Support                                          | 762                     | 23.7%                         |
| Dissolution with Child                           | 518                     | 16.1%                         |
| Custody                                          | 82                      | 2.6%                          |
| Dissolution without Child                        | 84                      | 2.6%                          |
| Family Other                                     | 16                      | 0.5%                          |
| Other Family cases                               | 28                      | 0.9%                          |
| Total Documents                                  | 3,214                   | 100.0%                        |
|                                                  |                         |                               |
| Originator of Documents                          | Number                  | Percent                       |
| Public Attorneys/Court                           | 2,835                   | 88.2%                         |
| Private Law Firm                                 | 379                     | 11.8%                         |
| Total Documents                                  | 3,214                   | 100.0%                        |
|                                                  |                         |                               |
| Type of Documents                                | Number                  | Percent                       |
| Initializing Documents Only                      | 939                     | 29.2%                         |
| Subsequent Only                                  | 2,275                   | 70.8%                         |
| Total Documents                                  | 3,214                   | 100.0%                        |
| Time to Process Documents by<br>Type of Document | Initial Docs<br>(hh:mm) | Subsequent<br>Docs<br>(hh:mm) |
| Median amount of time                            | 1:46                    | 0:25                          |
| Average amount of time                           | 2:41                    | 1:09                          |
| Percent processed < 0:30 hr                      | 19.0%                   | 53.5%                         |
| Percent processed < 1:00 hr                      | 37.0%                   | 70.3%                         |
| Percent processed < 4:00 hrs                     | 78.1%                   | 93.4%                         |
| Percent processed < 8:00 hrs                     | 97.1%                   | 97.3%                         |
| Percent processed => 8:00 hrs                    | 2.9%                    | 2.7%                          |