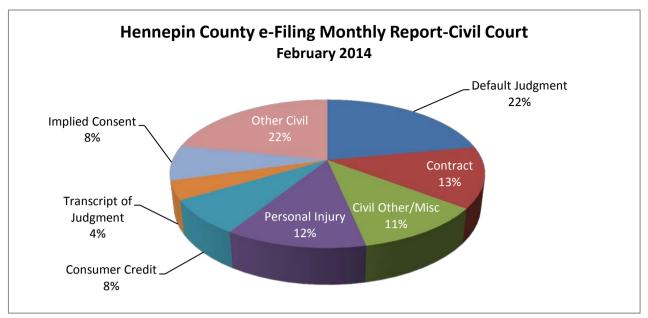

| Case Types             | Number | Percent |
|------------------------|--------|---------|
| Default Judgment       | 3,208  | 22.0%   |
| Contract               | 1,940  | 13.3%   |
| Civil Other/Misc       | 1,657  | 11.4%   |
| Personal Injury        | 1,778  | 12.2%   |
| Consumer Credit        | 1,101  | 7.6%    |
| Transcript of Judgment | 598    | 4.1%    |
| Implied Consent        | 1,119  | 7.7%    |
| Other Civil            | 3,169  | 21.8%   |
| Total Documents        | 14,570 | 100.0%  |