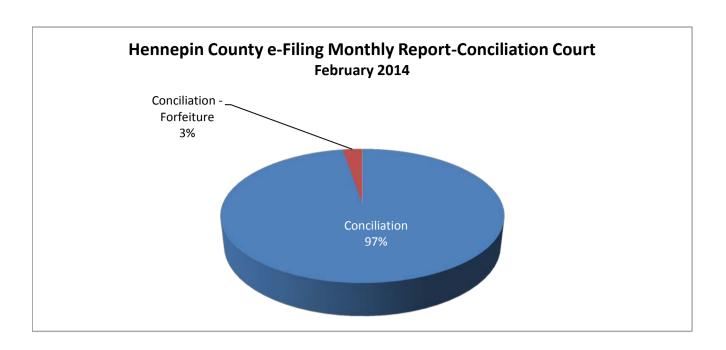

| Case Types                | Number | Percent |
|---------------------------|--------|---------|
| Conciliation              | 402    | 97.3%   |
| Conciliation - Forfeiture | 11     | 2.7%    |
| Total Documents           | 413    | 100.0%  |