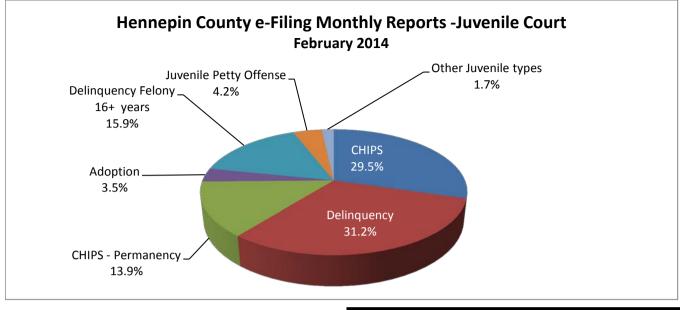

| Case Types                   | Number | Percent |
|------------------------------|--------|---------|
| CHIPS                        | 445    | 29.5%   |
| Delinquency                  | 470    | 31.2%   |
| CHIPS - Permanency           | 210    | 13.9%   |
| Adoption                     | 53     | 3.5%    |
| Delinquency Felony 16+ years | 239    | 15.9%   |
| Juvenile Petty Offense       | 63     | 4.2%    |
| Other Juvenile types         | 26     | 1.7%    |
| Total Documents              | 1,506  | 100.0%  |
|                              |        |         |