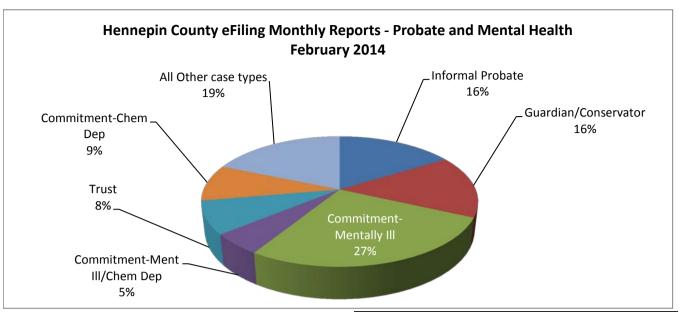

| Case Type                    | Number | Percent |
|------------------------------|--------|---------|
| Informal Probate             | 524    | 16.2%   |
| Guardian/Conservator         | 502    | 15.6%   |
| Commitment-Mentally III      | 873    | 27.1%   |
| Commitment-Ment III/Chem Dep | 168    | 5.2%    |
| Trust                        | 263    | 8.2%    |
| Commitment-Chem Dep          | 292    | 9.1%    |
| All Other case types         | 603    | 18.7%   |
| Total Documents              | 3,225  | 100.0%  |