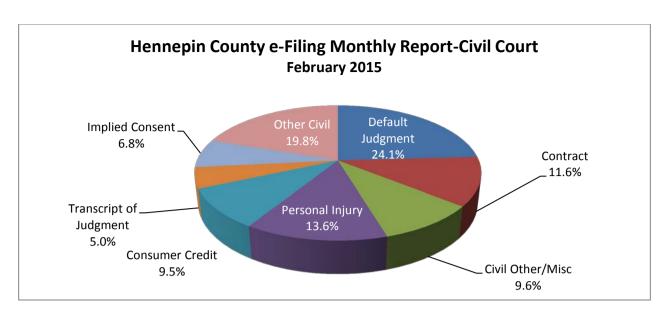

| Case Types             | Number | Percent |  |  |
|------------------------|--------|---------|--|--|
| Default Judgment       | 3,746  | 24.1%   |  |  |
| Contract               | 1,804  | 11.6%   |  |  |
| Civil Other/Misc       | 1,497  | 9.6%    |  |  |
| Personal Injury        | 2,111  | 13.6%   |  |  |
| Consumer Credit        | 1,473  | 9.5%    |  |  |
| Transcript of Judgment | 771    | 5.0%    |  |  |
| Implied Consent        | 1,062  | 6.8%    |  |  |
| Other Civil            | 3,077  | 19.8%   |  |  |
| Total Documents        | 15,541 | 100.0%  |  |  |