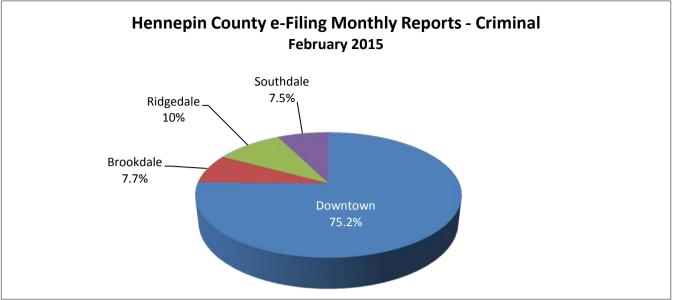

| Division                     | Number | Percent    |
|------------------------------|--------|------------|
| Downtown                     | 4,039  | 75.2%      |
| Brookdale                    | 412    | 7.7%       |
| Ridgedale                    | 518    | 9.6%       |
| Southdale                    | 400    | 7.5%       |
|                              |        |            |
| Total Documents              | 5,369  | 100.0%     |
|                              |        |            |
| Originator of Documents      | Number | Percent    |
| Judicial Branch              | 1,417  | 26.4%      |
| Public Attorneys             | 1,528  | 28.5%      |
| Justice Partners             | 1253   | 23.3%      |
| Private Law Firm             | 1,171  | 21.8%      |
| Total Documents              | 5,369  | 100.0%     |
|                              |        |            |
| Case Type                    | Number | Percent    |
| Mandatory Hearing            | 5,235  | 97.5%      |
| Non-Mandatory                | 133    | 2.5%       |
| Exdradition                  | 1      | 0.0%       |
| Total Documents              | 5,369  | 100.0%     |
| Time to Process Documents by |        | Subsequent |