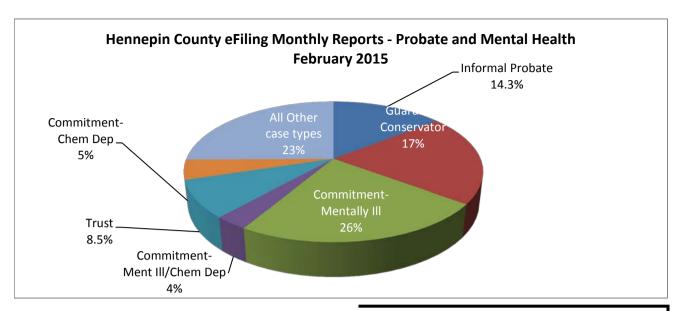

| Case Type                    | Number | Percent |
|------------------------------|--------|---------|
| Informal Probate             | 698    | 14.3%   |
| Guardian/Conservator         | 1,013  | 20.8%   |
| Commitment-Mentally III      | 1,139  | 23.4%   |
| Commitment-Ment III/Chem Dep | 151    | 3.1%    |
| Trust                        | 415    | 8.5%    |
| Commitment-Chem Dep          | 223    | 4.6%    |
| All Other case types         | 1,227  | 25.2%   |
| Total Documents              | 4,866  | 100.0%  |