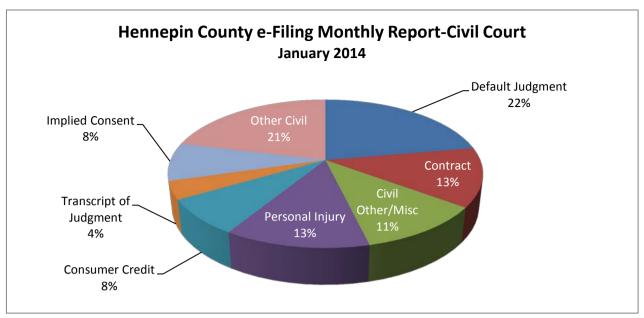

| Case Types             | Number | Percent |
|------------------------|--------|---------|
| Default Judgment       | 3,533  | 22.3%   |
| Contract               | 2,033  | 12.8%   |
| Civil Other/Misc       | 1,765  | 11.1%   |
| Personal Injury        | 1,995  | 12.6%   |
| Consumer Credit        | 1,230  | 7.8%    |
| Transcript of Judgment | 621    | 3.9%    |
| Implied Consent        | 1,315  | 8.3%    |
| Other Civil            | 3,362  | 21.2%   |
| Total Documents        | 15,854 | 100.0%  |