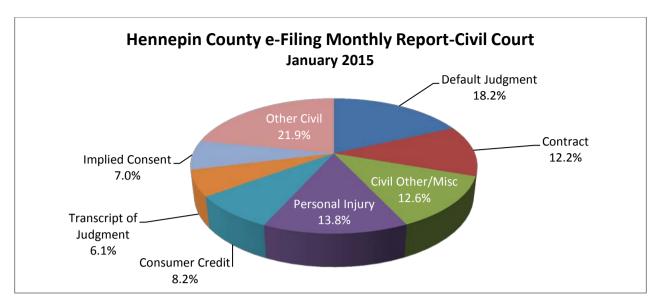

| Case Types             | Number | Percent |  |
|------------------------|--------|---------|--|
| Default Judgment       | 2,791  | 18.2%   |  |
| Contract               | 1,874  | 12.2%   |  |
| Civil Other/Misc       | 1,933  | 12.6%   |  |
| Personal Injury        | 2,124  | 13.8%   |  |
| Consumer Credit        | 1,264  | 8.2%    |  |
| Transcript of Judgment | 944    | 6.1%    |  |
| Implied Consent        | 1,075  | 7.0%    |  |
| Other Civil            | 3,361  | 21.9%   |  |
| Total Documents        | 15,366 | 100.0%  |  |