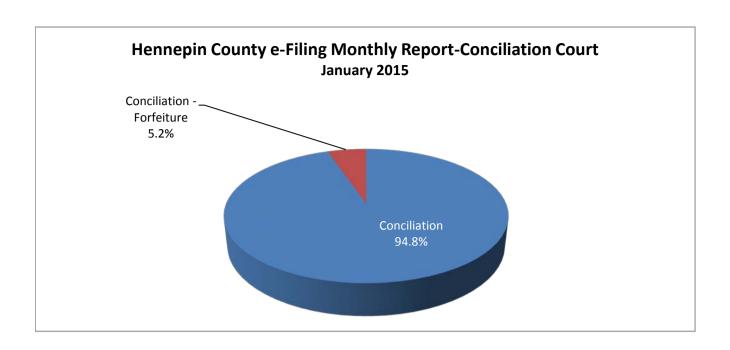

| Case Types                | Number | Percent |
|---------------------------|--------|---------|
| Conciliation              | 435    | 94.8%   |
| Conciliation - Forfeiture | 24     | 5.2%    |
| Total Documents           | 459    | 100.0%  |