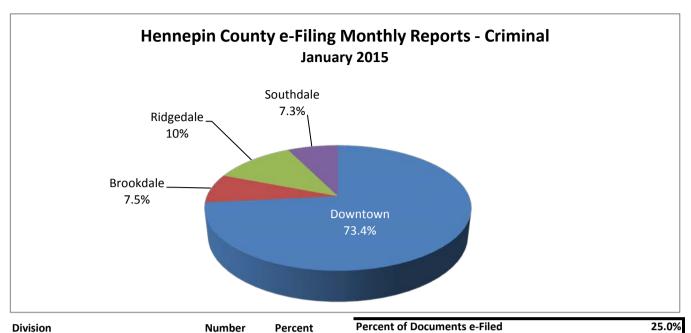

| Division        | Number | Percent |
|-----------------|--------|---------|
| Downtown        | 4,268  | 73.4%   |
| Brookdale       | 438    | 7.5%    |
| Ridgedale       | 683    | 11.7%   |
| Southdale       | 426    | 7.3%    |
|                 |        |         |
| Total Documents | 5,815  | 100.0%  |