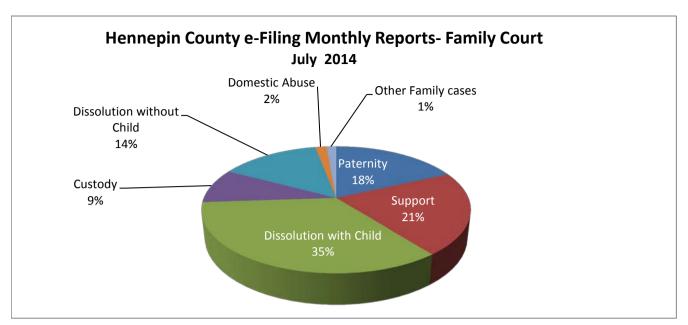

| Case Types                | Number | Percent |
|---------------------------|--------|---------|
| Paternity                 | 1,992  | 18.2%   |
| Support                   | 2,321  | 21.2%   |
| Dissolution with Child    | 3,788  | 34.6%   |
| Custody                   | 969    | 8.8%    |
| Dissolution without Child | 1,560  | 14.2%   |
| Domestic Abuse            | 177    | 1.6%    |
| Other Family cases        | 151    | 1.4%    |
| Total Documents           | 10,958 | 100.0%  |