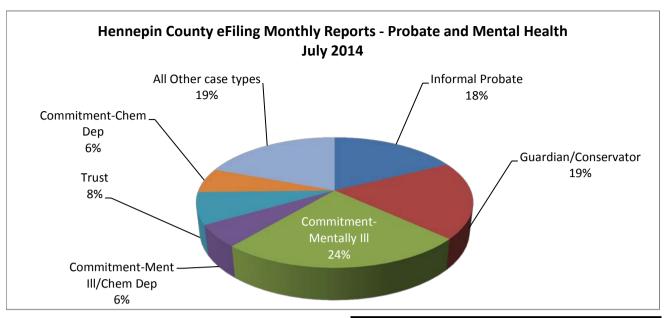

| Case Type                    | Number | Percent |  |
|------------------------------|--------|---------|--|
| Informal Probate             | 680    | 17.7%   |  |
| Guardian/Conservator         | 737    | 19.1%   |  |
| Commitment-Mentally III      | 940    | 24.4%   |  |
| Commitment-Ment III/Chem Dep | 211    | 5.5%    |  |
| Trust                        | 304    | 7.9%    |  |
| Commitment-Chem Dep          | 236    | 6.1%    |  |
| All Other case types         | 743    | 19.3%   |  |
| Total Documents              | 3,851  | 100.0%  |  |