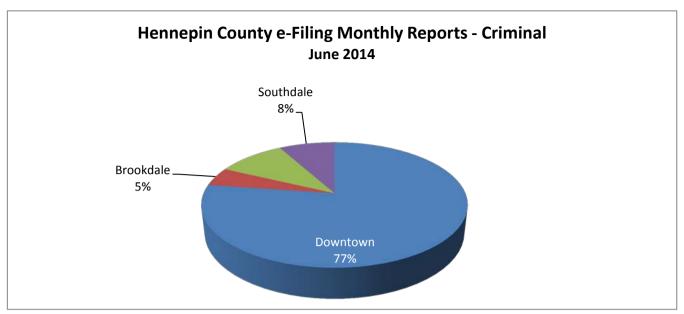

| Division        | Number | Percent |
|-----------------|--------|---------|
| Downtown        | 3,158  | 77.3%   |
| Brookdale       | 197    | 4.8%    |
| Ridgedale       | 403    | 9.9%    |
| Southdale       | 330    | 8.1%    |
|                 |        |         |
| Total Documents | 4,088  | 100.0%  |