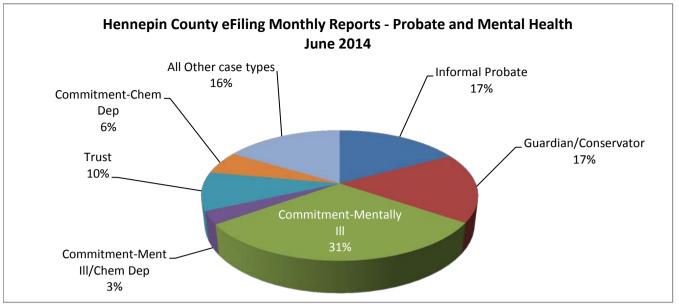

| Case Type                    | Number | Percent |
|------------------------------|--------|---------|
| Informal Probate             | 613    | 17.2%   |
| Guardian/Conservator         | 617    | 17.3%   |
| Commitment-Mentally III      | 1,091  | 30.6%   |
| Commitment-Ment III/Chem Dep | 115    | 3.2%    |
| Trust                        | 340    | 9.5%    |
| Commitment-Chem Dep          | 204    | 5.7%    |
| All Other case types         | 585    | 16.4%   |
| Total Documents              | 3,565  | 100.0%  |