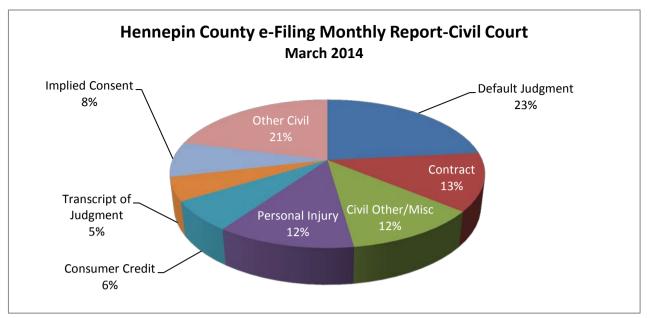

| Case Types             | Number | Percent |
|------------------------|--------|---------|
| Default Judgment       | 3,744  | 23.4%   |
| Contract               | 2,018  | 12.6%   |
| Civil Other/Misc       | 1,883  | 11.8%   |
| Personal Injury        | 1,917  | 12.0%   |
| Consumer Credit        | 1,045  | 6.5%    |
| Transcript of Judgment | 816    | 5.1%    |
| Implied Consent        | 1,232  | 7.7%    |
| Other Civil            | 3,355  | 21.0%   |
| Total Documents        | 16,010 | 100.0%  |