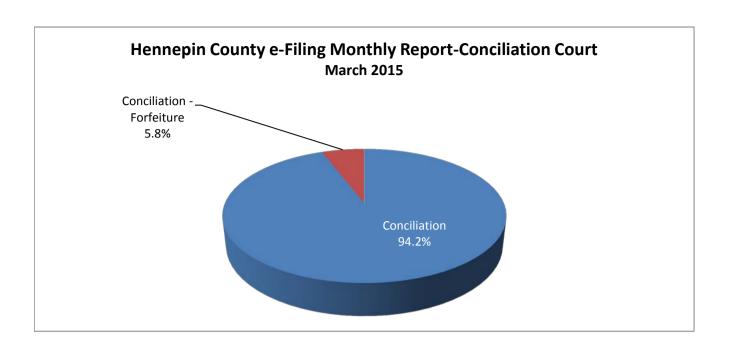

| Case Types                | Number | Percent |
|---------------------------|--------|---------|
| Conciliation              | 470    | 94.2%   |
| Conciliation - Forfeiture | 29     | 5.8%    |
| Total Documents           | 499    | 100.0%  |