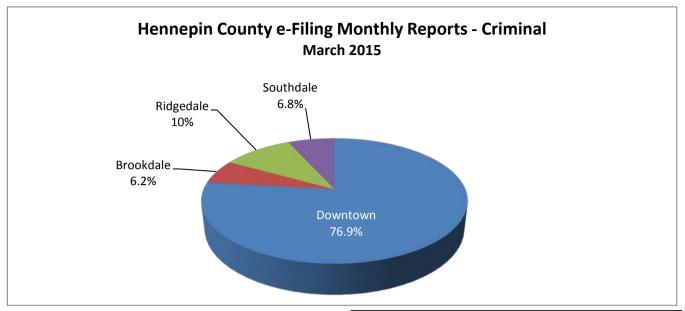

| Division                     | Number | Percent    |
|------------------------------|--------|------------|
| Downtown                     | 5,025  | 76.9%      |
| Brookdale                    | 407    | 6.2%       |
| Ridgedale                    | 663    | 10.1%      |
| Southdale                    | 443    | 6.8%       |
|                              |        |            |
| Total Documents              | 6,538  | 100.0%     |
|                              |        |            |
| Originator of Documents      | Number | Percent    |
| Judicial Branch              | 1,652  | 25.3%      |
| Public Attorneys             | 1,698  | 26.0%      |
| Justice Partners             | 1577   | 24.1%      |
| Private Law Firm             | 1,611  | 24.6%      |
| Total Documents              | 6,538  | 100.0%     |
| Case Type                    | Number | Percent    |
| Mandatory Hearing            | 6,411  | 98.1%      |
| Non-Mandatory                | 123    | 1.9%       |
| Exdradition                  | 4      | 0.1%       |
| Total Documents              | 6,538  | 100.0%     |
| Time to Process Documents by | -      | Subsequent |