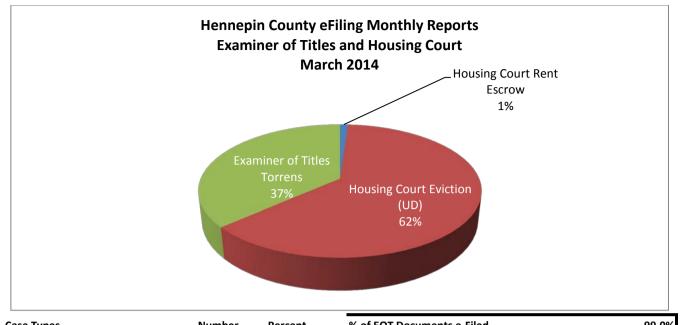

| Case Types                              | Number | Percent |
|-----------------------------------------|--------|---------|
| Housing Court Rent Escrow               | 32     | 1.1%    |
| Housing Court Eviction (UD)             | 1,778  | 62.4%   |
| Examiner of Titles Torrens              | 1,041  | 36.5%   |
| Total Documents                         | 2,851  | 100.0%  |
| Originator of Documents                 | Number | Percent |
| Judicial Branch                         | 635    | 22.3%   |
| Public Attorneys                        | 51     | 1.8%    |
| Private Law Firm                        | 2,165  | 75.9%   |
| Total Documents                         | 2,851  | 100.0%  |
| Type of Documents                       | Number | Percent |
| Initializing Documents Only             | 398    | 14.0%   |
| Subsequent Only                         | 2,453  | 86.0%   |
| Total Documents                         | 2,851  | 100.0%  |
|                                         |        |         |
| Percent filed/accepted same day EOT     |        | 92.1%   |
| Percent filed/accepted same day Housing |        | 87.1%   |
|                                         | -      |         |