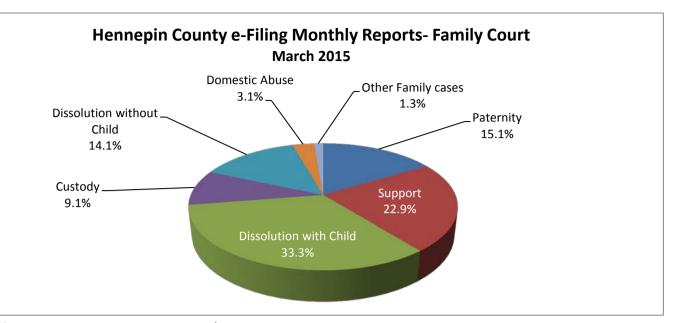

| Case Types                    | Number       | Percent            |
|-------------------------------|--------------|--------------------|
| Paternity                     | 1,892        | 16.3%              |
| Support                       | 2,649        | 22.9%              |
| Dissolution with Child        | 3,852        | 33.3%              |
| Custody                       | 1,048        | 9.1%               |
| Dissolution without Child     | 1,631        | 14.1%              |
| Domestic Abuse                | 358          | 3.1%               |
| Other Family cases            | 150          | 1.3%               |
| Total Documents               | 11,580       | 100.0%             |
|                               |              |                    |
| Originator of Documents       | Number       | Percent            |
| Judicial Branch               | 3,051        | 26.3%              |
| Public Attorneys              | 3,689        | 31.9%              |
| Justice Partners              | 119          | 1.0%               |
| Private Law Firm              | 4,721        | 40.8%              |
| Total Documents               | 11,580       | 100.0%             |
|                               |              |                    |
| Type of Documents             | Number       | Percent            |
| Initializing Documents Only   | 2,282        | 19.7%              |
| Subsequent Only               | 9,298        | 80.3%              |
| Total Documents               | 11,580       | 100.0%             |
| Time to Process Documents by  | Initial Docs | Subsequent<br>Docs |
| Type of Document              | (hh:mm)      | (hh:mm)            |
| Median amount of time         | 0:28         | 0;19               |
| Average amount of time        | 0:48         | 0:45               |
| Percent processed < 0:30 hr   | 51.1%        | 59.4%              |
| Percent processed < 1:00 hr   | 93.6%        | 75.1%              |
| Percent processed < 4:00 hrs  | 98.2%        | 98.4%              |
| Percent processed < 8:00 hrs  | 100.0%       | 100.0%             |
| Percent processed => 8:00 hrs | 0.0%         | 0.0%               |