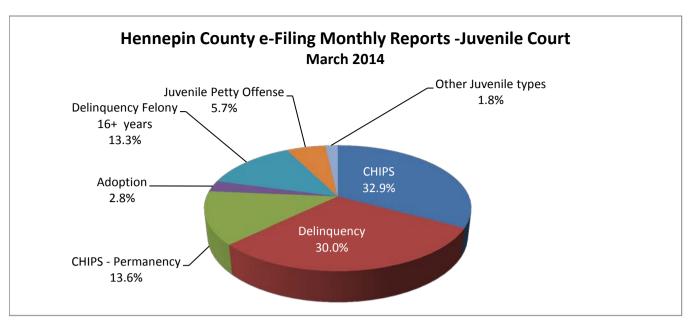

| Case Types                   | Number | Percent |
|------------------------------|--------|---------|
| CHIPS                        | 601    | 32.9%   |
| Delinquency                  | 548    | 30.0%   |
| CHIPS - Permanency           | 248    | 13.6%   |
| Adoption                     | 52     | 2.8%    |
| Delinquency Felony 16+ years | 243    | 13.3%   |
| Juvenile Petty Offense       | 104    | 5.7%    |
| Other Juvenile types         | 33     | 1.8%    |
| Total Documents              | 1,829  | 100.0%  |