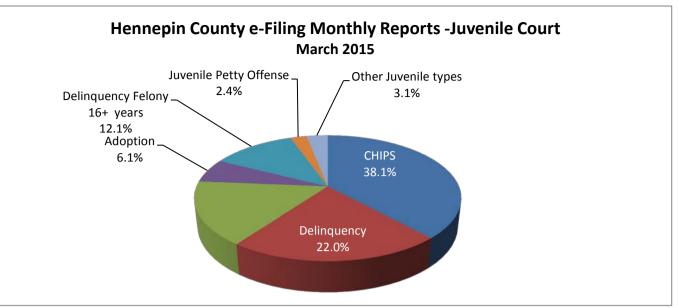

| Case Types                        | Number       | Percent    |
|-----------------------------------|--------------|------------|
| CHIPS                             | 1,219        | 38.1%      |
| Delinquency                       | 703          | 22.0%      |
| CHIPS - Permanency                | 521          | 16.3%      |
| Adoption                          | 196          | 6.1%       |
| Delinquency Felony 16+ years      | 387          | 12.1%      |
| Juvenile Petty Offense            | 76           | 2.4%       |
| Other Juvenile types              | 98           | 3.1%       |
| Total Documents                   | 3,200        | 100.0%     |
|                                   |              |            |
| Originator of Documents           | Number       | Percent    |
| Judicial Branch                   | 931          | 29.1%      |
| Public Attorneys                  | 783          | 24.5%      |
| Justice Partners                  | 849          | 26.5%      |
| Private Law Firms                 | 637          | 19.9%      |
| Total Documents                   | 3,200        | 100.0%     |
|                                   |              |            |
| Type of Documents                 | Number       | Percent    |
| Initializing Documents Only       | 289          | 24.8%      |
| Subsequent Only                   | 2,911        | 75.2%      |
| Total Documents                   | 3,200        | 100.0%     |
| Time to Process Documents by Type | Initial Docs | Subsequent |
| of Document                       | (hh:mm)      | Docs       |
| Median amount of time             | 2.27         | (hh:mm)    |
|                                   | 3:27         | 0:09       |
| Average amount of time            | 5:21         | 0:22       |
| Percent processed < 0:30 hr       | 26.3%        | 82.3%      |
| Percent processed < 1:00 hr       | 38.8%        | 94.0%      |
| Percent processed < 4:00 hrs      | 57.1%        | 99.5%      |
|                                   |              |            |