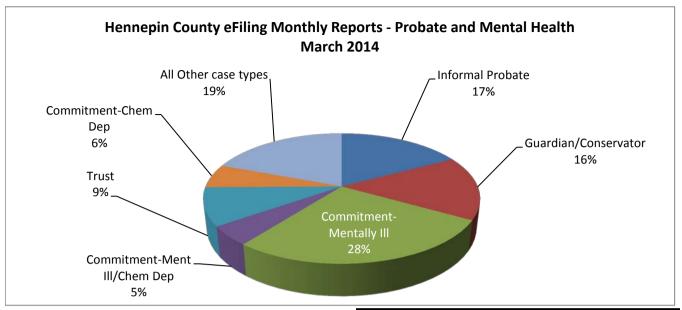

| Case Type                    | Number | Percent |
|------------------------------|--------|---------|
| Informal Probate             | 605    | 17.2%   |
| Guardian/Conservator         | 558    | 15.9%   |
| Commitment-Mentally III      | 963    | 27.4%   |
| Commitment-Ment III/Chem Dep | 167    | 4.8%    |
| Trust                        | 331    | 9.4%    |
| Commitment-Chem Dep          | 208    | 5.9%    |
| All Other case types         | 677    | 19.3%   |
| Total Documents              | 3,509  | 100.0%  |