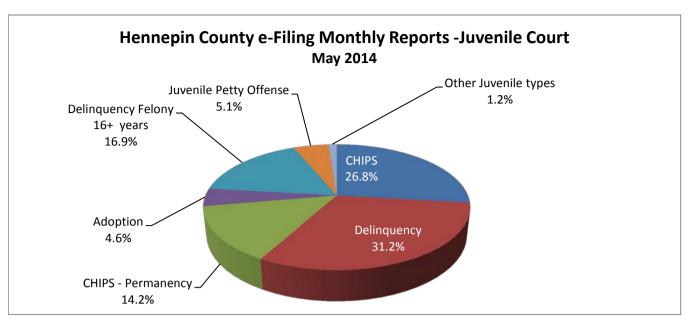

| Case Types                   | Number | Percent |
|------------------------------|--------|---------|
| CHIPS                        | 521    | 26.8%   |
| Delinquency                  | 606    | 31.2%   |
| CHIPS - Permanency           | 275    | 14.2%   |
| Adoption                     | 89     | 4.6%    |
| Delinquency Felony 16+ years | 328    | 16.9%   |
| Juvenile Petty Offense       | 99     | 5.1%    |
| Other Juvenile types         | 23     | 1.2%    |
| Total Documents              | 1,941  | 100.0%  |