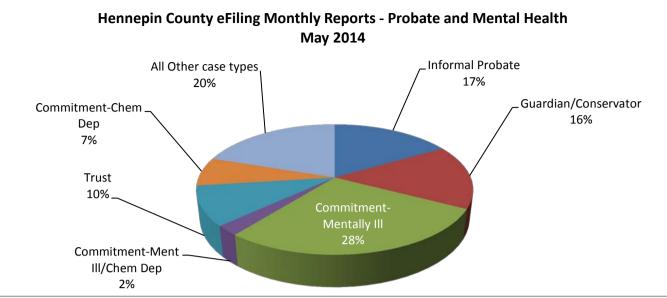

| Case Type                                                                                       | Number                                           | Percent                                      |
|-------------------------------------------------------------------------------------------------|--------------------------------------------------|----------------------------------------------|
| Informal Probate                                                                                | 622                                              | 16.7%                                        |
| Guardian/Conservator                                                                            | 596                                              | 16.0%                                        |
| Commitment-Mentally III                                                                         | 1,052                                            | 28.2%                                        |
| Commitment-Ment III/Chem Dep                                                                    | 91                                               | 2.4%                                         |
| Trust                                                                                           | 365                                              | 9.8%                                         |
| Commitment-Chem Dep                                                                             | 265                                              | 7.1%                                         |
| All Other case types                                                                            | 744                                              | 19.9%                                        |
| Total Documents                                                                                 | 3,735                                            | 100.0%                                       |
|                                                                                                 |                                                  |                                              |
| Originator of Documents                                                                         | Number                                           | Percent                                      |
| Judicial Branch                                                                                 | 146                                              | 3.9%                                         |
|                                                                                                 |                                                  |                                              |
| Public Attorneys                                                                                | 15                                               | 0.4%                                         |
| Public Attorneys<br>Justice Partners                                                            | 15<br>1470                                       | 0.4%<br>39.4%                                |
| •                                                                                               | _                                                |                                              |
| Justice Partners                                                                                | 1470                                             | 39.4%                                        |
| Justice Partners<br>Private Law Firm                                                            | 1470<br>2,104                                    | 39.4%<br>56.3%                               |
| Justice Partners<br>Private Law Firm                                                            | 1470<br>2,104                                    | 39.4%<br>56.3%                               |
| Justice Partners<br>Private Law Firm<br>Total Documents                                         | 1470<br>2,104<br><b>3,735</b>                    | 39.4%<br>56.3%<br><b>100.0%</b>              |
| Justice Partners Private Law Firm Total Documents Type of Documents                             | 1470<br>2,104<br><b>3,735</b><br>Number          | 39.4%<br>56.3%<br>100.0%<br>Percent          |
| Justice Partners Private Law Firm Total Documents Type of Documents Initializing Documents Only | 1470<br>2,104<br><b>3,735</b><br>Number<br>1,428 | 39.4%<br>56.3%<br>100.0%<br>Percent<br>38.2% |