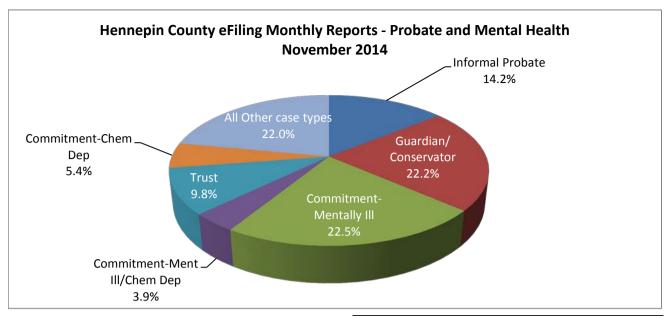

| Case Type                    | Number | Percent |  |
|------------------------------|--------|---------|--|
| Informal Probate             | 544    | 14.2%   |  |
| Guardian/Conservator         | 851    | 22.2%   |  |
| Commitment-Mentally III      | 861    | 22.5%   |  |
| Commitment-Ment III/Chem Dep | 151    | 3.9%    |  |
| Trust                        | 374    | 9.8%    |  |
| Commitment-Chem Dep          | 208    | 5.4%    |  |
| All Other case types         | 844    | 22.0%   |  |
| Total Documents              | 3,833  | 100.0%  |  |