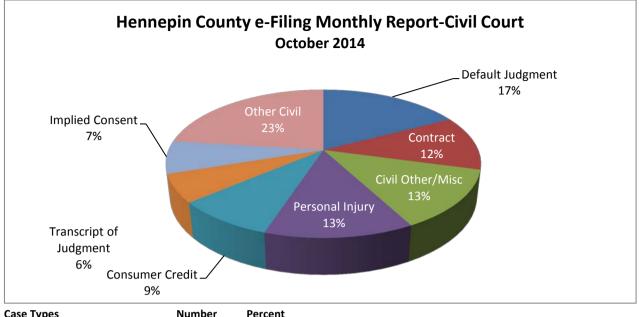

| Case Types                   | Number       | Percent    |
|------------------------------|--------------|------------|
| Default Judgment             | 3,012        | 17.3%      |
| Contract                     | 2,067        | 11.9%      |
| Civil Other/Misc             | 2,245        | 12.9%      |
| Personal Injury              | 2,249        | 12.9%      |
| Consumer Credit              | 1,512        | 8.7%       |
| Transcript of Judgment       | 1,060        | 6.1%       |
| Implied Consent              | 1,238        | 7.1%       |
| Other Civil                  | 3,996        | 23.0%      |
| Total Documents              | 17,379       | 100.0%     |
|                              |              |            |
| Originator of Documents      | Number       | Percent    |
| Judicial Branch              | 3,329        | 19.2%      |
| Public Attorneys             | 561          | 3.2%       |
| Justice Partners             | 41           | 0.2%       |
| Private Law Firm             | 13,448       | 77.4%      |
| Total Documents              | 17,379       | 100.0%     |
|                              |              |            |
| Type of Documents            | Number       | Percent    |
| Initializing Docs Only       | 4,736        | 27.3%      |
| Subsequent Documents         | 12,643       | 72.7%      |
| Total Documents              | 17,379       | 100.0%     |
|                              |              | Subsequent |
| Time to Process Documents by | Initial Docs | Docs       |
| Type of Document             | (hh:mm)      | (hh:mm)    |
|                              |              | . ,        |
| Median amount of time        | 3:29         | 0:30       |
| Average amount of time       | 6:56         | 1:12       |