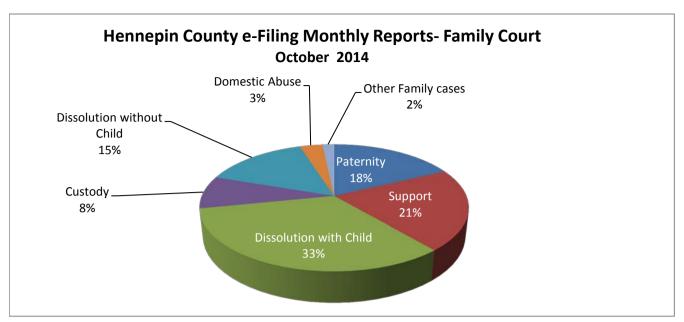

| Case Types                | Number | Percent |
|---------------------------|--------|---------|
| Paternity                 | 2,143  | 17.9%   |
| Support                   | 2,500  | 20.9%   |
| Dissolution with Child    | 3,969  | 33.1%   |
| Custody                   | 1,002  | 8.4%    |
| Dissolution without Child | 1,781  | 14.9%   |
| Domestic Abuse            | 391    | 3.3%    |
| Other Family cases        | 202    | 1.7%    |
| <b>Total Documents</b>    | 11,988 | 100.0%  |