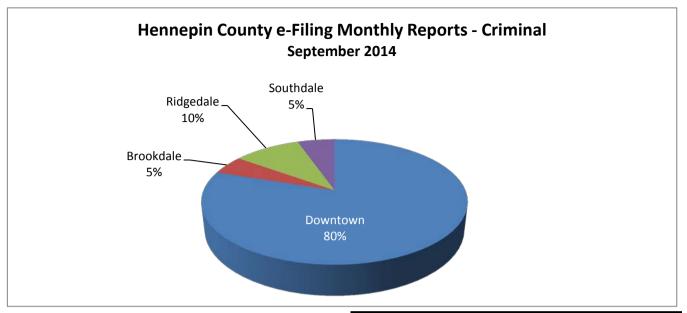

| Division                     | Number | Percent    |  |
|------------------------------|--------|------------|--|
| Downtown                     | 3,589  | 80.0%      |  |
| Brookdale                    | 220    | 4.9%       |  |
| Ridgedale                    | 435    | 9.7%       |  |
| Southdale                    | 241    | 5.4%       |  |
|                              |        |            |  |
| Total Documents              | 4,485  | 100.0%     |  |
|                              |        |            |  |
| Originator of Documents      | Number | Percent    |  |
| Judicial Branch              | 753    | 16.8%      |  |
| Public Attorneys             | 1,575  | 35.1%      |  |
| Justice Partners             | 1036   | 23.1%      |  |
| Private Law Firm             | 1,121  | 25.0%      |  |
| Total Documents              | 4,485  | 100.0%     |  |
|                              |        |            |  |
| Case Type                    | Number | Percent    |  |
| Mandatory Hearing            | 4,385  | 97.8%      |  |
| Non-Mandatory                | 100    | 2.2%       |  |
| Exdradition                  | 0      | 0.0%       |  |
| Total Documents              | 4,485  | 100.0%     |  |
| Time to Process Documents by |        | Subsequent |  |