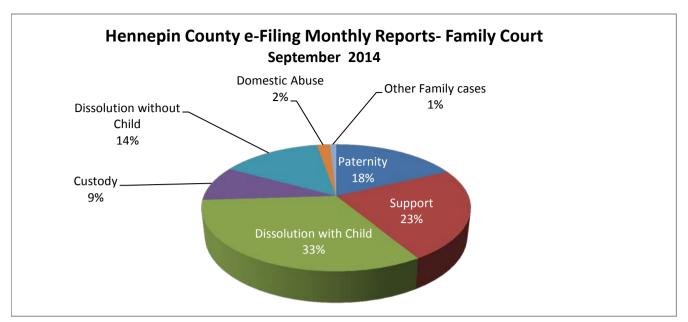

| Case Types                | Number | Percent |
|---------------------------|--------|---------|
| Paternity                 | 2,071  | 18.0%   |
| Support                   | 2,674  | 23.3%   |
| Dissolution with Child    | 3,759  | 32.7%   |
| Custody                   | 1,029  | 9.0%    |
| Dissolution without Child | 1,643  | 14.3%   |
| Domestic Abuse            | 218    | 1.9%    |
| Other Family cases        | 101    | 0.9%    |
| Total Documents           | 11,495 | 100.0%  |