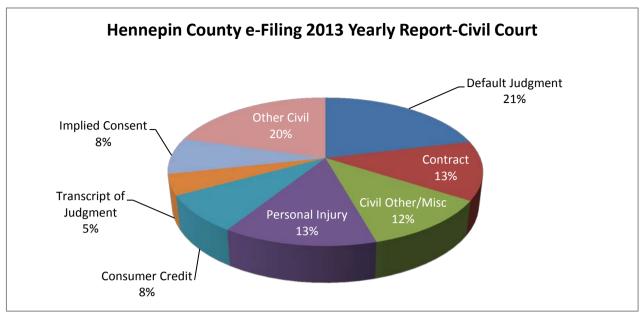

| Case Types             | Number  | Percent |
|------------------------|---------|---------|
| Default Judgment       | 36,635  | 21.2%   |
| Contract               | 22,186  | 12.8%   |
| Civil Other/Misc       | 19,960  | 11.6%   |
| Personal Injury        | 23,024  | 13.3%   |
| Consumer Credit        | 13,928  | 8.1%    |
| Transcript of Judgment | 7,791   | 4.5%    |
| Implied Consent        | 13,755  | 8.0%    |
| Other Civil            | 35,378  | 20.5%   |
| Total Documents        | 172,657 | 100.0%  |