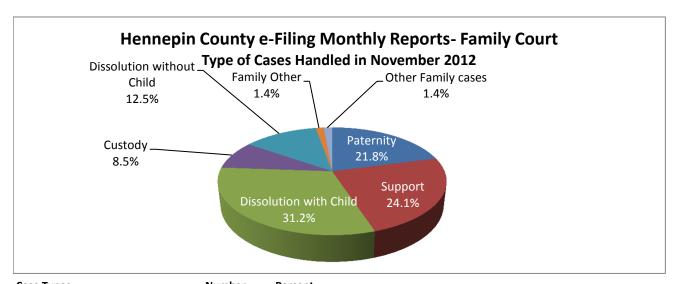

| Case Types                | Number | Percent |
|---------------------------|--------|---------|
| Paternity                 | 1,650  | 20.9%   |
| Support                   | 1,904  | 24.1%   |
| Dissolution with Child    | 2,470  | 31.2%   |
| Custody                   | 675    | 8.5%    |
| Dissolution without Child | 992    | 12.5%   |
| Family Other              | 109    | 1.4%    |
| Other Family cases        | 111    | 1.4%    |
| Total Documents           | 7,911  | 100.0%  |