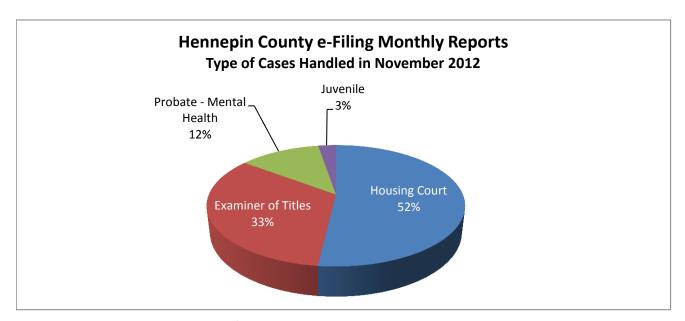

| Case Types              | Number | Percent |
|-------------------------|--------|---------|
| Housing Court           | 1,449  | 51.9%   |
| Examiner of Titles      | 933    | 33.4%   |
| Probate - Mental Health | 338    | 12.1%   |
| Juvenile                | 74     | 2.6%    |
|                         |        |         |
|                         |        |         |
|                         |        |         |
| <b>Total Documents</b>  | 2,794  | 100.0%  |