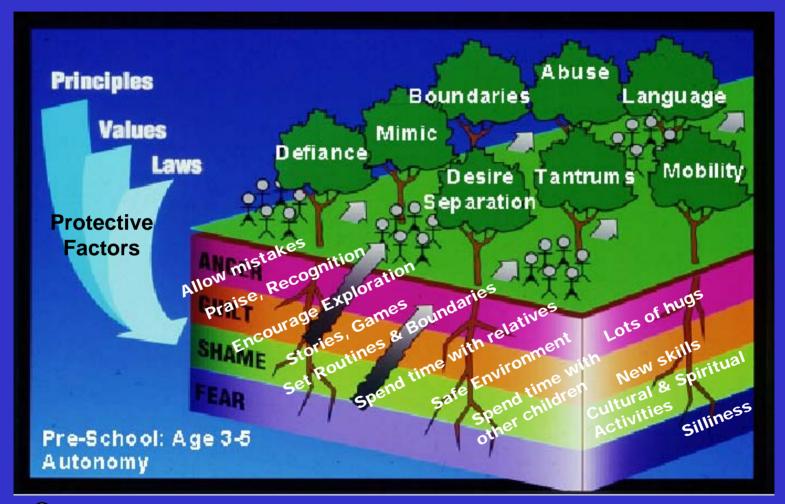

#### Help children learn boundaries.

# Youth pay attention to everything; make sure child's focus is healthy.

## Provide guidance; be involved in child's choices and activities.

#### **Help Youth Make Healthy Choices**

The process of The inner tree

The process of The inner child

sucessful with Intimacy Age 18-22

**Indian Identity** Age 13-17

Being good At things Age 8-12

Creativity age 4-7 Healthy choices and

> trust Age 0-2