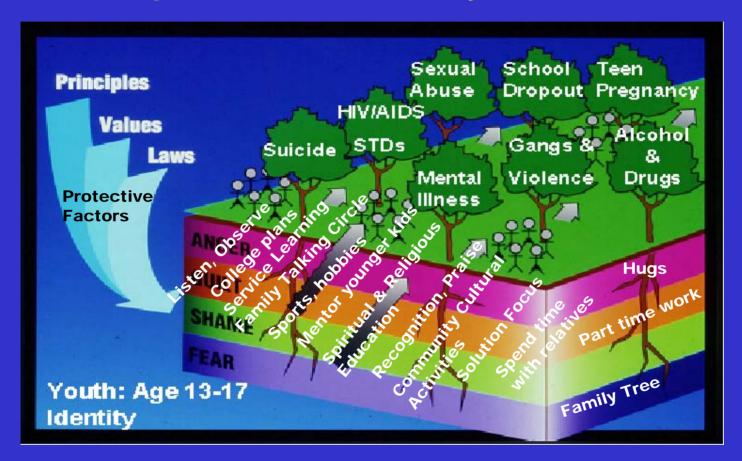

## The goal is to prevent the characteristics that appear in an unhealthy forest.

## Provide guidance; be involved in child's choices and activities.