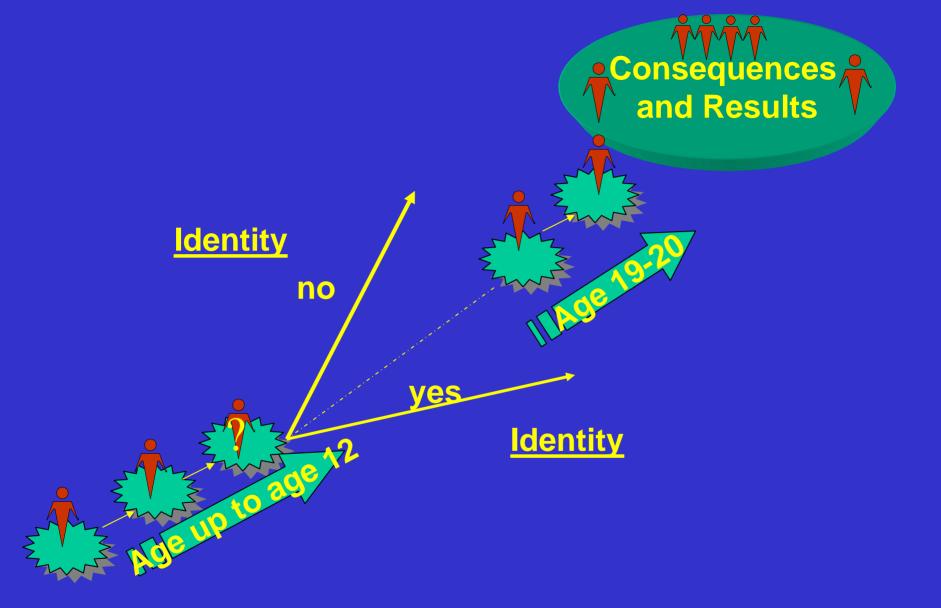

#### The Great Learning....

8 Feelings and 8 Thought Patterns

The process of The inner tree

The process of The inner child

Teenage male

Problems with Intimacy Age 18-22

Lack self Identity
Age 13-17

Being good For nothing Age 8-12

Limited
Creativity age 4-7

Hard time with choices and Decisions age 2-4

Mistrust Age 0-2

The adult tree