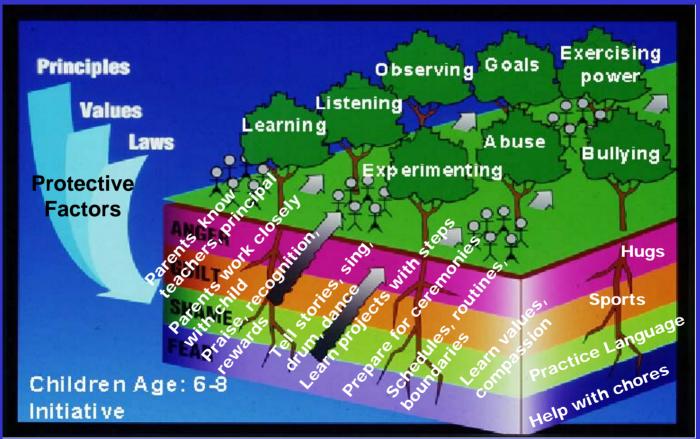

## The goal is to prevent the characteristics that appear in an unhealthy forest.

#### Help children learn boundaries.