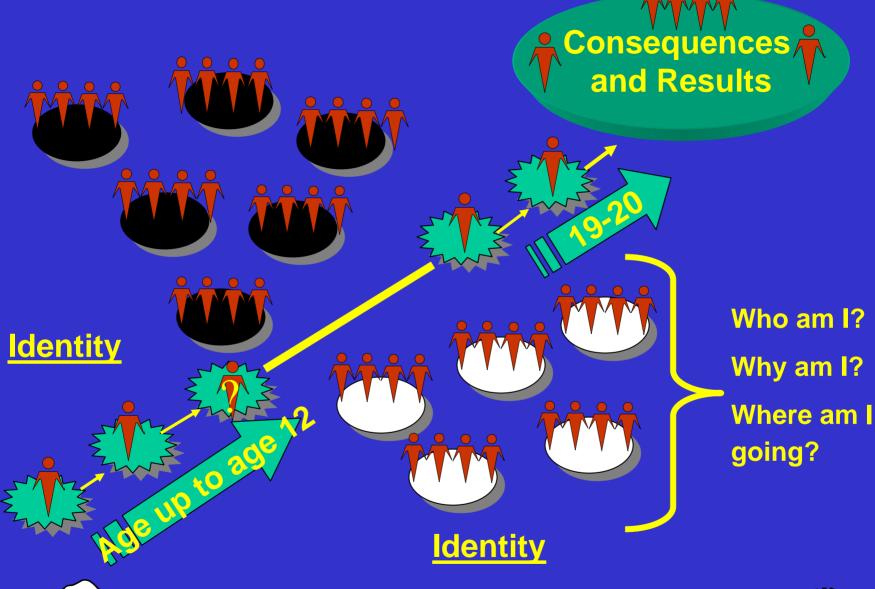

#### The Great Learning....

8 Feelings and 8 Thought Patterns

The process of The inner tree

The process of The inner child

Teenage male

Problems with Intimacy Age 18-22

Lack self Identity
Age 13-17

Being good For nothing Age 8-12

Limited
Creativity age 4-7

Hard time with choices and Decisions age 2-4

Mistrust Age 0-2

The adult tree