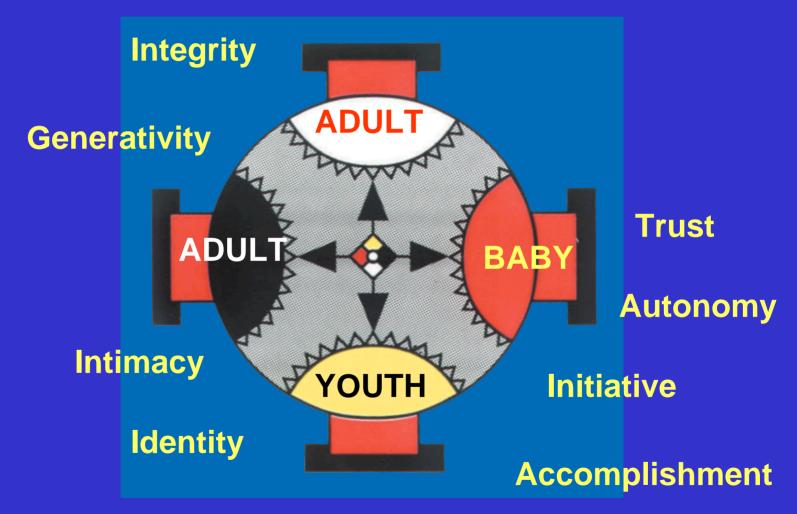

## THE MEDICINE WHEEL

**CYCLE OF LIFE** 

#### Parenting begins long before a baby is born...

**CYCLE OF LIFE** 

**CYCLE OF LIFE** 

#### The Great Learning....

8 Feelings and 8 Thought Patterns

The process of The inner tree

The process of The inner child

Teenage male

Problems with Intimacy Age 18-22

Lack self Identity
Age 13-17

Being good For nothing Age 8-12

Limited
Creativity age 4-7

Hard time with choices and Decisions age 2-4

Mistrust Age 0-2

The adult tree