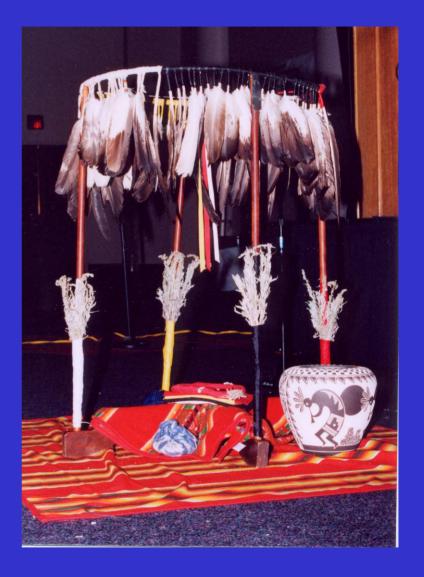

# One Hundred Native Communities in Healing By 2010

100 Eagle feathers were sent from communities across the United States and Canada – and assembled into the Sacred Hoop