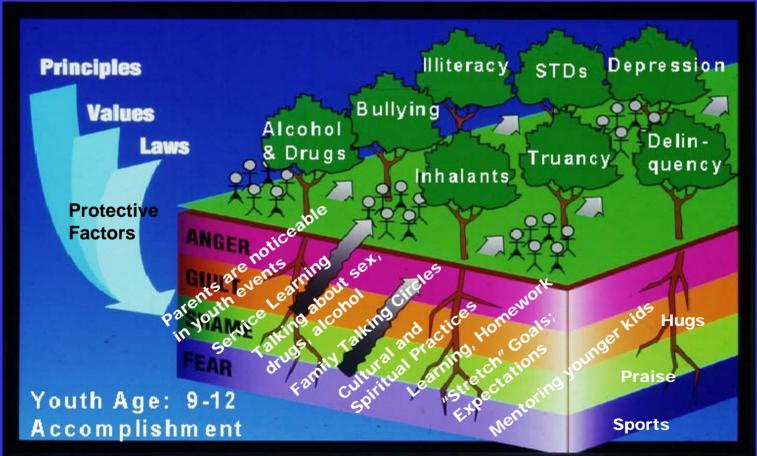

## The goal is to prevent the characteristics that appear in an unhealthy forest.

# Youth pay attention to everything; make sure child's focus is healthy.