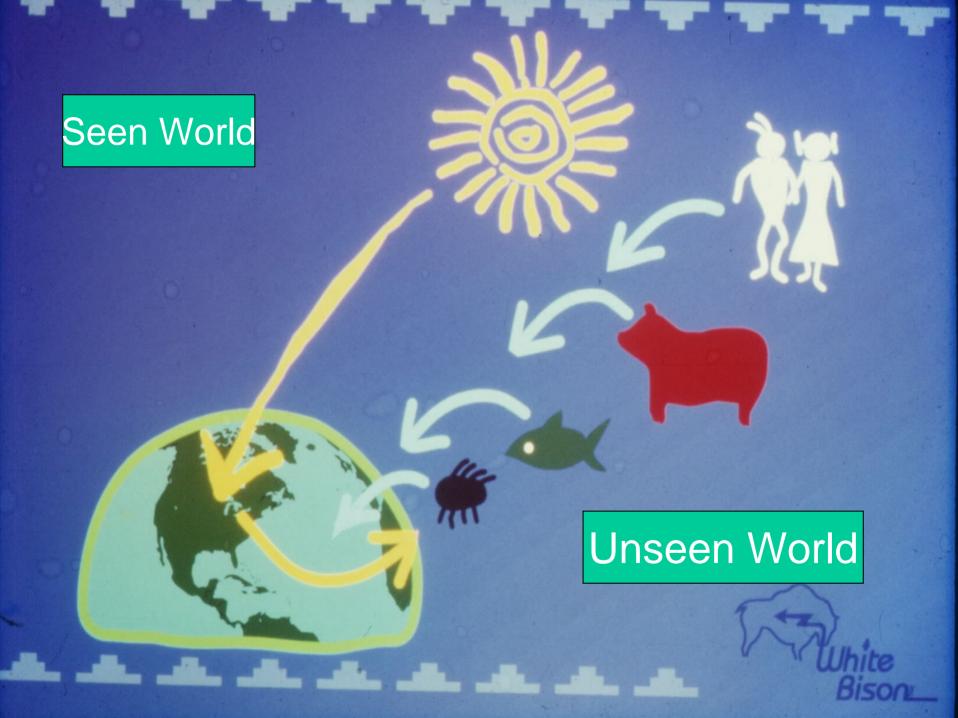

# Minnesota Department of Human Services

# CJI Child Protection Conference: "Connections Matter"

The Cycle of Life Presentation







#### NATIVE AMERICAN PROGRAMS

Culturally based tools for changing individuals, families, communities and nations









### White Bison's Mission

# One Hundred Native Communities in Healing By 2010





100 Eagle feathers were sent from communities across the United States and Canada – and assembled into the Sacred Hoop







### Community In Wellbriety

A community is eligible for the Wellbriety Drum when the following

have been accomplished:

- Firestarter Training
- Seven Trainings
- Coalition Training
- Create the Vision book











# How you Should have Been Raised....

#### ICE PEOPLE

DESERT PEOPLE



WATER PEOPLE

MOUNTAIN PEOPLE





## THE MEDICINE WHEEL







**CYCLE OF LIFE** 



#### Parenting begins long before a baby is born...









**CYCLE OF LIFE** 

















**CYCLE OF LIFE** 



#### The Great Learning....



8 Feelings and 8 Thought Patterns

The process of The inner tree

The process of The inner child

Teenage male

Problems with Intimacy Age 18-22

Lack self Identity
Age 13-17

Being good For nothing Age 8-12

Limited
Creativity age 4-7

Hard time with choices and Decisions age 2-4

Mistrust Age 0-2

The adult tree

# THE MEDICINE WHEEL IS BROKEN...



## The goal is to prevent the characteristics that appear in an unhealthy forest.







#### Help children learn boundaries.