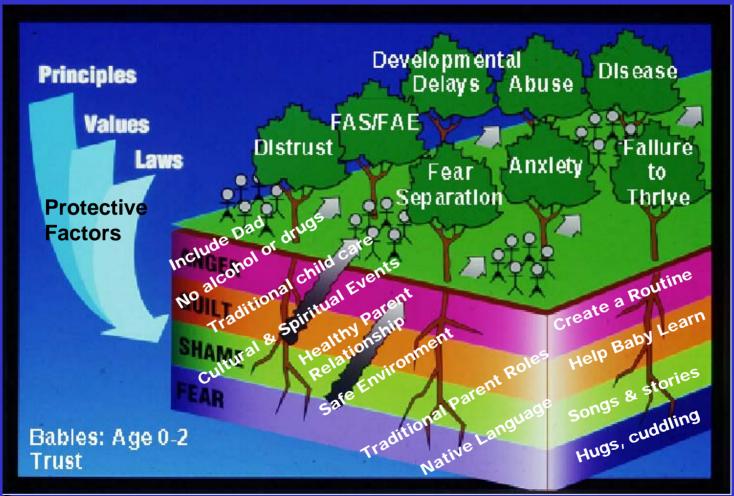

#### The Great Learning....

8 Feelings and 8 Thought Patterns

The process of The inner tree

The process of The inner child

Teenage male

Problems with Intimacy Age 18-22

Lack self Identity
Age 13-17

Being good For nothing Age 8-12

Limited
Creativity age 4-7

Hard time with choices and Decisions age 2-4

Mistrust Age 0-2

The adult tree