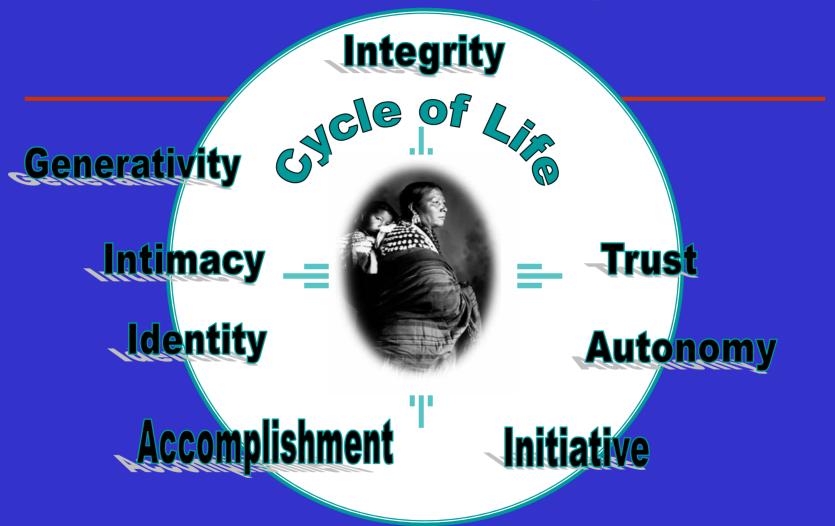

## THE MEDICINE WHEEL

**CYCLE OF LIFE** 

#### Parenting begins long before a baby is born...

**CYCLE OF LIFE** 

**CYCLE OF LIFE** 

#### The Great Learning....

8 Feelings and 8 Thought Patterns

The process of The inner tree

The process of The inner child

Teenage male

Problems with Intimacy Age 18-22

Lack self Identity
Age 13-17

Being good For nothing Age 8-12

Limited
Creativity age 4-7

Hard time with choices and Decisions age 2-4

Mistrust Age 0-2

The adult tree