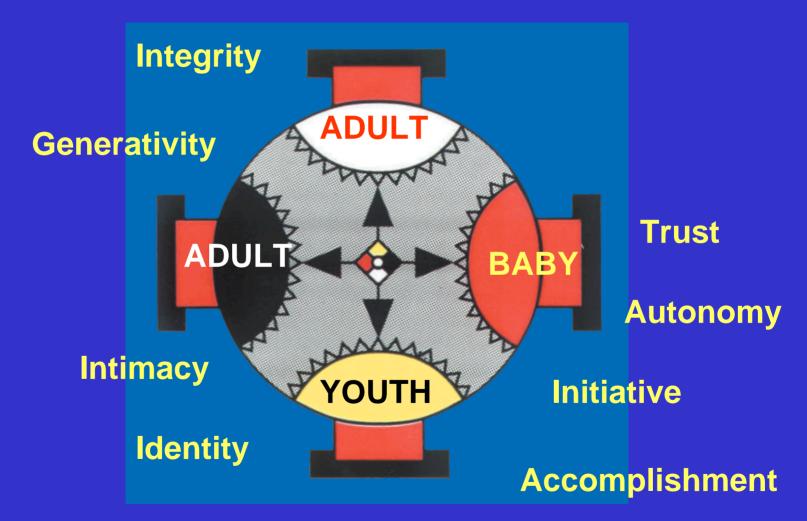

#### The Great Learning....

8 Feelings and 8 Thought Patterns

The process of The inner tree

The process of The inner child

Teenage male

Problems with Intimacy Age 18-22

Lack self Identity
Age 13-17

Being good For nothing Age 8-12

Limited
Creativity age 4-7

Hard time with choices and Decisions age 2-4

Mistrust Age 0-2

The adult tree