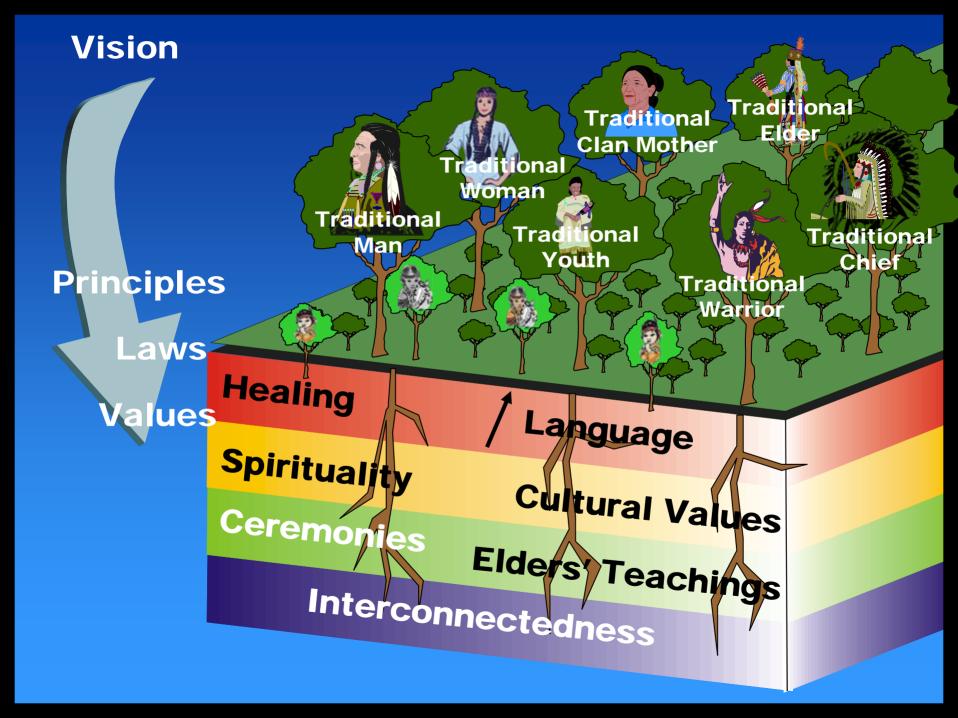

## The goal is to prevent the characteristics that appear in an unhealthy forest.