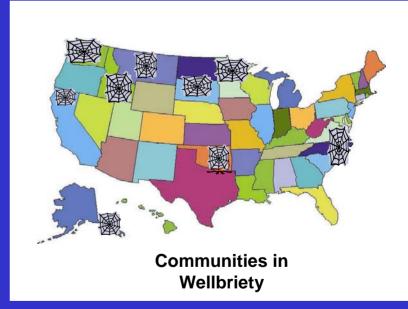

### Community In Wellbriety

A community is eligible for the Wellbriety Drum when the following

have been accomplished:

- Firestarter Training
- Seven Trainings
- Coalition Training
- Create the Vision book