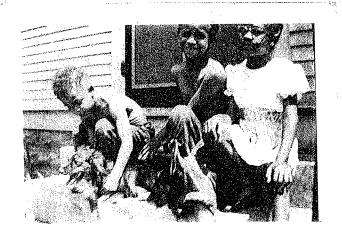

- c. My sisters and I were raised by my parents, John L. and Vivian, in the Nelson family home from approximately 1943 through October 1956, which is the approximate date my father decided to leave my mother and us for personal reasons.
- d. During the time that we were living together as family, John L. Nelson did things with and for me typical of a father who cared for his children. He clothed, fed, bathed, and disciplined us. He took us to school and church, and he'd pick us up at the end of the school day and bring us back to the Nelson family house. Attached as **Exhibit O**, is a photograph of one of our family trips to Taylors Falls, MN.
- e. Attached as **Exhibit Q**, is a collection of photographs of members of the Nelson family at the Nelson family home when we were elementary school-age children. The photograph in the upper left corner is of me and my mother, Vivian, on the porch steps.
- f. The pleadings and documents from the *Estate of John Louis Nelson*, Court File No. Po-01-1660, State of Minnesota, District Court Probate Division for the County of Carver, as further identified and discussed in Response to Request No. 14.
- g. The Affidavits of Heirship of Sharon L. Nelson, and John R. Nelson.
- h. The Affidavit of Joseph D. Camp, Jr.
- 10. I do not believe that this Request applies to me. If it is determined for the limited purposes of these proceedings at this stage that my parents did not marry or attempt to marry, I am not aware, to the best of my knowledge, that any man (including my father, John L. Nelson) and my biological mother acknowledged any man's paternity of me in writing.
- 11. I do not believe that this Request applies to me. If it is determined for the limited purposes at this stage of these proceedings that my parents did not marry or