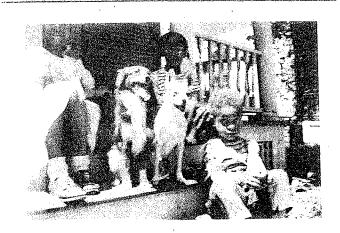

- c. My sisters and I were raised by my parents, John L. and Vivian, in the Nelson family home from approximately 1943 through October 1956, which is the approximate date my father decided to leave my mother and us for personal reasons.
- d. During the time that we were living together as family, John L. Nelson did things with and for me typical of a father who cared for his children. He clothed, fed, bathed, and disciplined us. He took us to school and church, and he'd pick us up at the end of the school day and bring us back to the Nelson family house. Attached as **Exhibit O**, is a photograph of one of our family trips to Taylors Falls, MN.
- e. Attached as **Exhibit Q**, is a collection of photographs of members of the Nelson family at the Nelson family home when we were elementary school-age children. The photograph in the upper left corner is of me and my mother, Vivian, on the porch steps.
- f. The pleadings and documents from the *Estate of John Louis Nelson*, Court File No. Po-01-1660, State of Minnesota, District Court Probate Division for the County of Carver, as further identified and discussed in Response to Request No. 14.
- g. The Affidavits of Heirship of Sharon L. Nelson, and John R. Nelson.
- h. The Affidavit of Joseph D. Camp, Jr.
- 10. I do not believe that this Request applies to me. If it is determined for the limited purposes of these proceedings at this stage that my parents did not marry or attempt to marry, I am not aware, to the best of my knowledge, that any man (including my father, John L. Nelson) and my biological mother acknowledged any man's paternity of me in writing.
- 11. I do not believe that this Request applies to me. If it is determined for the limited purposes at this stage of these proceedings that my parents did not marry or