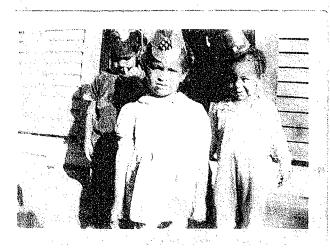

- c. My sisters and I were raised by my parents, John L. and Vivian, in the Nelson family home from approximately 1943 through October 1956, which is the approximate date my father decided to leave my mother and us for personal reasons.
- d. During the time that we were living together as family, John L. Nelson did things with and for me typical of a father who cared for his children. He clothed, fed, bathed, and disciplined us. He took us to school and church, and he'd pick us up at the end of the school day and bring us back to the Nelson family house. Attached as **Exhibit O**, is a photograph of one of our family trips to Taylors Falls, MN.
- e. Attached as **Exhibit Q**, is a collection of photographs of members of the Nelson family at the Nelson family home when we were elementary school-age children. The photograph in the upper left corner is of me and my mother, Vivian, on the porch steps.
- f. The pleadings and documents from the *Estate of John Louis Nelson*, Court File No. Po-01-1660, State of Minnesota, District Court Probate Division for the County of Carver, as further identified and discussed in Response to Request No. 14.
- g. The Affidavits of Heirship of Sharon L. Nelson, and John R. Nelson.
- h. The Affidavit of Joseph D. Camp, Jr.
- 10. I do not believe that this Request applies to me. If it is determined for the limited purposes of these proceedings at this stage that my parents did not marry or attempt to marry, I am not aware, to the best of my knowledge, that any man (including my father, John L. Nelson) and my biological mother acknowledged any man's paternity of me in writing.
- 11. I do not believe that this Request applies to me. If it is determined for the limited purposes at this stage of these proceedings that my parents did not marry or