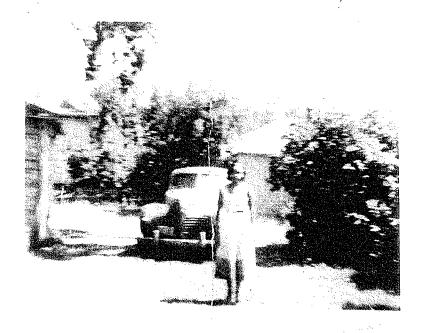

- c. My sisters and I were raised by my parents, John L. and Vivian, in the Nelson family home from approximately 1943 through October 1956, which is the approximate date my father decided to leave my mother and us for personal reasons.
- d. During the time that we were living together as family, John L. Nelson did things with and for me typical of a father who cared for his children. He clothed, fed, bathed, and disciplined us. He took us to school and church, and he'd pick us up at the end of the school day and bring us back to the Nelson family house. Attached as **Exhibit O**, is a photograph of one of our family trips to Taylors Falls, MN.
- e. Attached as **Exhibit Q**, is a collection of photographs of members of the Nelson family at the Nelson family home when we were elementary school-age children. The photograph in the upper left corner is of me and my mother, Vivian, on the porch steps.
- f. The pleadings and documents from the *Estate of John Louis Nelson*, Court File No. Po-01-1660, State of Minnesota, District Court Probate Division for the County of Carver, as further identified and discussed in Response to Request No. 14.
- g. The Affidavits of Heirship of Sharon L. Nelson, and John R. Nelson.
- h. The Affidavit of Joseph D. Camp, Jr.
- 10. I do not believe that this Request applies to me. If it is determined for the limited purposes of these proceedings at this stage that my parents did not marry or attempt to marry, I am not aware, to the best of my knowledge, that any man (including my father, John L. Nelson) and my biological mother acknowledged any man's paternity of me in writing.
- 11. I do not believe that this Request applies to me. If it is determined for the limited purposes at this stage of these proceedings that my parents did not marry or