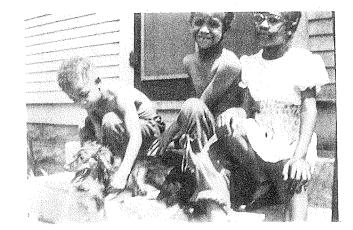

- c. My sisters and I were raised by my parents, John L. and Vivian, in the Nelson family home from approximately 1943 through October 1956, which is the approximate date my father decided to leave my mother and us for personal reasons.
- d. During the time that we were living together as family, John L. Nelson did things with and for me typical of a father who cared for his children. He clothed, fed, bathed, and disciplined us. He took us to school and church, and he'd pick us up at the end of the school day and bring us back to the Nelson family house. Attached as **Exhibit O**, is a photograph of one of our family trips to Taylors Falls, MN.
- e. Attached as **Exhibit Q**, is a collection of photographs of members of the Nelson family at the Nelson family home when we were elementary school-age children. The photograph in the upper left corner is of me and my mother, Vivian, on the porch steps.
- f. The pleadings and documents from the *Estate of John Louis Nelson*, Court File No. P0-01-1660, State of Minnesota, District Court Probate Division for the County of Carver, as further identified and discussed in Response to Request No. 14.
- g. The Affidavits of Heirship of Sharon L. Nelson, and John R. Nelson.
- h. The Affidavit of Joseph D. Camp, Jr.