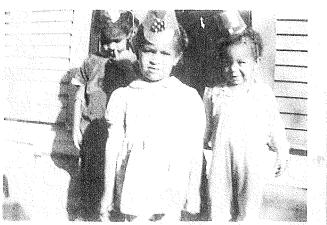

- c. My sisters and I were raised by my parents, John L. and Vivian, in the Nelson family home from approximately 1943 through October 1956, which is the approximate date my father decided to leave my mother and us for personal reasons.
- d. During the time that we were living together as family, John L. Nelson did things with and for me typical of a father who cared for his children. He clothed, fed, bathed, and disciplined us. He took us to school and church, and he'd pick us up at the end of the school day and bring us back to the Nelson family house. Attached as **Exhibit O**, is a photograph of one of our family trips to Taylors Falls, MN.
- e. Attached as **Exhibit Q**, is a collection of photographs of members of the Nelson family at the Nelson family home when we were elementary school-age children. The photograph in the upper left corner is of me and my mother, Vivian, on the porch steps.
- f. The pleadings and documents from the *Estate of John Louis Nelson*, Court File No. P0-01-1660, State of Minnesota, District Court Probate Division for the County of Carver, as further identified and discussed in Response to Request No. 14.
- g. The Affidavits of Heirship of Sharon L. Nelson, and John R. Nelson.
- h. The Affidavit of Joseph D. Camp, Jr.