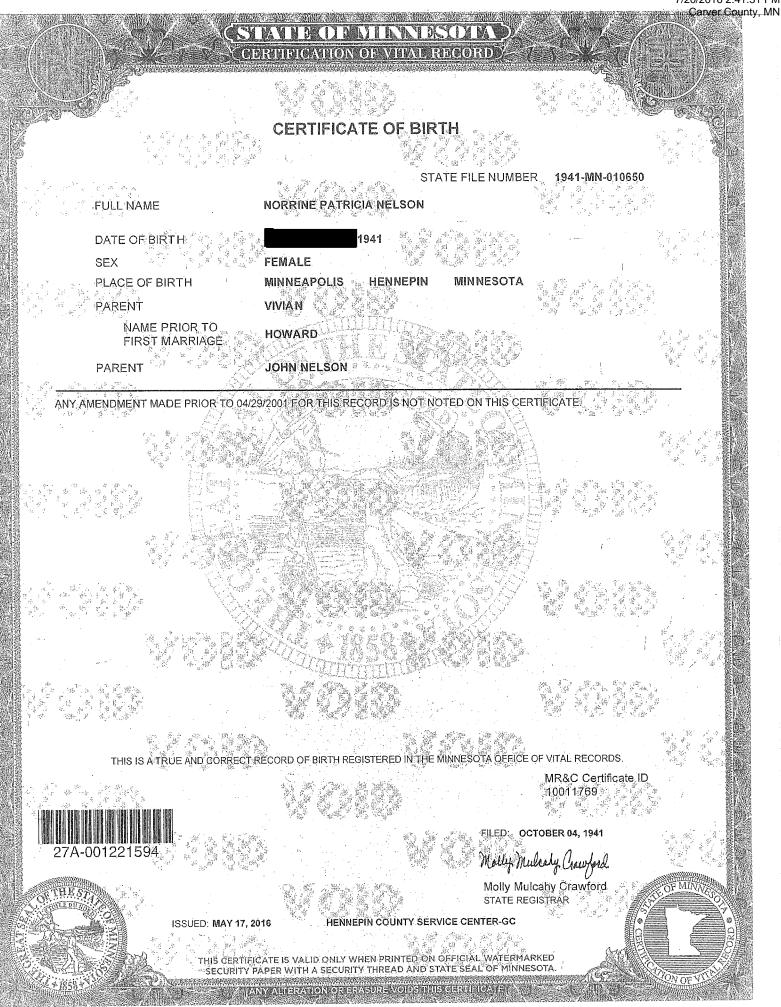

1. My full name is Norrine Patricia Nelson.

2. My date of birth is 1941.

3. I was born in Minneapolis, Minnesota.

4. Attached as **Exhibit A** is copy of my certified birth certificate. Attached as **Exhibit B** is a copy of my uncertified birth certificate.

5. My biological parents are John Louis Nelson and Vivian Nelson. I have seen my father's name misspelled on some documents as John Lewis Nelson.

6. My biological parents were married at the time of my birth.

a. My parents were married on October 29, 1938.

b. My parents were married in St. Paul, Minnesota, Ramsey County.

c. My biological mother's maiden name is Howard.

1

- d. Attached as proof of my parents' marriage is a certified copy of the following documents, which I understand were obtained by my counsel, Lommen Abdo, P.A:
  - **Exhibit C**: Application for Marriage License dated October 20, 1938 and Marriage License and Certificate, dated October 25, 1938, State of Minnesota, District Court for the County of Ramsey.
  - Exhibit D: Mortgage Deed for Lot One (1), Block Fifteen (15), Vinton Park Addition to Minneapolis, according to the plat thereof on file and of the record in the Office of the Register of Deeds in and for said Hennepin County dated March 20, 1952 in the names of "John L. Nelson and Vivian Nelson, husband and wife."