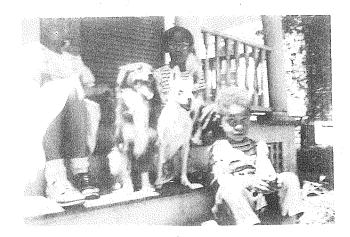

- c. My sisters and I were raised by my parents, John L. and Vivian, in the Nelson family home from approximately 1943 through October 1956, which is the approximate date my father decided to leave my mother and us for personal reasons.
- d. During the time that we were living together as family, John L. Nelson did things with and for me typical of a father who cared for his children. He clothed, fed, bathed, and disciplined us. He took us to school and church, and he'd pick us up at the end of the school day and bring us back to the Nelson family house. Attached as **Exhibit O**, is a photograph of one of our family trips to Taylors Falls, MN.
- e. Attached as **Exhibit Q**, is a collection of photographs of members of the Nelson family at the Nelson family home when we were elementary school-age children. The photograph in the upper left corner is of me and my mother, Vivian, on the porch steps.
- f. The pleadings and documents from the *Estate of John Louis Nelson*, Court File No. P0-01-1660, State of Minnesota, District Court Probate Division for the County of Carver, as further identified and discussed in Response to Request No. 14.
- g. The Affidavits of Heirship of Sharon L. Nelson, and John R. Nelson.
- h. The Affidavit of Joseph D. Camp, Jr.