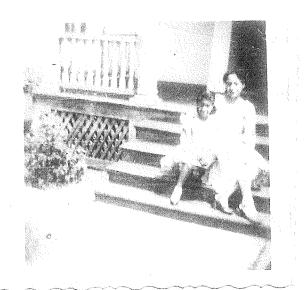

- c. My sisters and I were raised by my parents, John L. and Vivian, in the Nelson family home from approximately 1943 through October 1956, which is the approximate date my father decided to leave my mother and us for personal reasons.
- d. During the time that we were living together as family, John L. Nelson did things with and for me typical of a father who cared for his children. He clothed, fed, bathed, and disciplined us. He took us to school and church, and he'd pick us up at the end of the school day and bring us back to the Nelson family house. Attached as **Exhibit O**, is a photograph of one of our family trips to Taylors Falls, MN.
- e. Attached as **Exhibit Q**, is a collection of photographs of members of the Nelson family at the Nelson family home when we were elementary school-age children. The photograph in the upper left corner is of me and my mother, Vivian, on the porch steps.
- f. The pleadings and documents from the *Estate of John Louis Nelson*, Court File No. P0-01-1660, State of Minnesota, District Court Probate Division for the County of Carver, as further identified and discussed in Response to Request No. 14.
- g. The Affidavits of Heirship of Sharon L. Nelson, and John R. Nelson.
- h. The Affidavit of Joseph D. Camp, Jr.